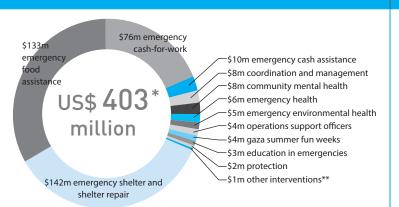

| The state of the s |            |                |                      | The late    | 4           |             |
|--------------------------------------------------------------------------------------------------------------------------------------------------------------------------------------------------------------------------------------------------------------------------------------------------------------------------------------------------------------------------------------------------------------------------------------------------------------------------------------------------------------------------------------------------------------------------------------------------------------------------------------------------------------------------------------------------------------------------------------------------------------------------------------------------------------------------------------------------------------------------------------------------------------------------------------------------------------------------------------------------------------------------------------------------------------------------------------------------------------------------------------------------------------------------------------------------------------------------------------------------------------------------------------------------------------------------------------------------------------------------------------------------------------------------------------------------------------------------------------------------------------------------------------------------------------------------------------------------------------------------------------------------------------------------------------------------------------------------------------------------------------------------------------------------------------------------------------------------------------------------------------------------------------------------------------------------------------------------------------------------------------------------------------------------------------------------------------------------------------------------------|------------|----------------|----------------------|-------------|-------------|-------------|
| as of 1 jan 2016                                                                                                                                                                                                                                                                                                                                                                                                                                                                                                                                                                                                                                                                                                                                                                                                                                                                                                                                                                                                                                                                                                                                                                                                                                                                                                                                                                                                                                                                                                                                                                                                                                                                                                                                                                                                                                                                                                                                                                                                                                                                                                               | JORDAN     | LEBANON        | SYRIA <sup>[1]</sup> | WEST BANK   | GAZA STRIP  | TOTAL/AV    |
| GENERAL                                                                                                                                                                                                                                                                                                                                                                                                                                                                                                                                                                                                                                                                                                                                                                                                                                                                                                                                                                                                                                                                                                                                                                                                                                                                                                                                                                                                                                                                                                                                                                                                                                                                                                                                                                                                                                                                                                                                                                                                                                                                                                                        |            |                |                      |             |             |             |
| REGISTERED REFUGEES (RR)                                                                                                                                                                                                                                                                                                                                                                                                                                                                                                                                                                                                                                                                                                                                                                                                                                                                                                                                                                                                                                                                                                                                                                                                                                                                                                                                                                                                                                                                                                                                                                                                                                                                                                                                                                                                                                                                                                                                                                                                                                                                                                       | 2,144,233  | 458,369        | 560,000              | 792,081     | 1,311,920   | 5,266,603   |
| OTHER REGISTERED PERSONS                                                                                                                                                                                                                                                                                                                                                                                                                                                                                                                                                                                                                                                                                                                                                                                                                                                                                                                                                                                                                                                                                                                                                                                                                                                                                                                                                                                                                                                                                                                                                                                                                                                                                                                                                                                                                                                                                                                                                                                                                                                                                                       | 103,535    | 46,007         | 70,035               | 178,552     | 76.748      | 474,877     |
| TOTAL REGISTERED PERSONS (RP)                                                                                                                                                                                                                                                                                                                                                                                                                                                                                                                                                                                                                                                                                                                                                                                                                                                                                                                                                                                                                                                                                                                                                                                                                                                                                                                                                                                                                                                                                                                                                                                                                                                                                                                                                                                                                                                                                                                                                                                                                                                                                                  | 2,247,768  | 504,376        | 630,035              | 970,633     | 1,388,668   | 5,741,480   |
| NCREASE IN RP OVER PREVIOUS YEAR (%)                                                                                                                                                                                                                                                                                                                                                                                                                                                                                                                                                                                                                                                                                                                                                                                                                                                                                                                                                                                                                                                                                                                                                                                                                                                                                                                                                                                                                                                                                                                                                                                                                                                                                                                                                                                                                                                                                                                                                                                                                                                                                           | 1.6        | 2              | 6                    | 3           | 3           | 3           |
| 6 OF RP EACH FIELD OF OPERATION                                                                                                                                                                                                                                                                                                                                                                                                                                                                                                                                                                                                                                                                                                                                                                                                                                                                                                                                                                                                                                                                                                                                                                                                                                                                                                                                                                                                                                                                                                                                                                                                                                                                                                                                                                                                                                                                                                                                                                                                                                                                                                | 39.1       | 8.8            | 11.0                 | 16.9        | 24.2        | 100         |
| OFFICIAL CAMPS                                                                                                                                                                                                                                                                                                                                                                                                                                                                                                                                                                                                                                                                                                                                                                                                                                                                                                                                                                                                                                                                                                                                                                                                                                                                                                                                                                                                                                                                                                                                                                                                                                                                                                                                                                                                                                                                                                                                                                                                                                                                                                                 | 10         | 12             | 9                    | 19          | 8           | 58          |
| RP REGISTERED TO CAMPS (RPCs) (2)                                                                                                                                                                                                                                                                                                                                                                                                                                                                                                                                                                                                                                                                                                                                                                                                                                                                                                                                                                                                                                                                                                                                                                                                                                                                                                                                                                                                                                                                                                                                                                                                                                                                                                                                                                                                                                                                                                                                                                                                                                                                                              | 390,991    | 255,208        | 182,767              | 235,475     | 568,435     | 1,632,876   |
| PCs AS % OF RPs                                                                                                                                                                                                                                                                                                                                                                                                                                                                                                                                                                                                                                                                                                                                                                                                                                                                                                                                                                                                                                                                                                                                                                                                                                                                                                                                                                                                                                                                                                                                                                                                                                                                                                                                                                                                                                                                                                                                                                                                                                                                                                                | 17.4       | 50.6           | 29.0                 | 24.3        | 40.9        | 28.4        |
|                                                                                                                                                                                                                                                                                                                                                                                                                                                                                                                                                                                                                                                                                                                                                                                                                                                                                                                                                                                                                                                                                                                                                                                                                                                                                                                                                                                                                                                                                                                                                                                                                                                                                                                                                                                                                                                                                                                                                                                                                                                                                                                                | 17.4       | 30.0           | 29.0                 | 24.5        | 40.9        | 20.4        |
| DUCATION - 2015/16 ACADEMIC YEAR                                                                                                                                                                                                                                                                                                                                                                                                                                                                                                                                                                                                                                                                                                                                                                                                                                                                                                                                                                                                                                                                                                                                                                                                                                                                                                                                                                                                                                                                                                                                                                                                                                                                                                                                                                                                                                                                                                                                                                                                                                                                                               |            |                |                      |             |             |             |
| CHOOLS (ELEM, PREP + SECONDARY IN LEBANON)                                                                                                                                                                                                                                                                                                                                                                                                                                                                                                                                                                                                                                                                                                                                                                                                                                                                                                                                                                                                                                                                                                                                                                                                                                                                                                                                                                                                                                                                                                                                                                                                                                                                                                                                                                                                                                                                                                                                                                                                                                                                                     | 172        | 68             | 99                   | 96          | 257         | 692         |
| DUCATIONAL STAFF                                                                                                                                                                                                                                                                                                                                                                                                                                                                                                                                                                                                                                                                                                                                                                                                                                                                                                                                                                                                                                                                                                                                                                                                                                                                                                                                                                                                                                                                                                                                                                                                                                                                                                                                                                                                                                                                                                                                                                                                                                                                                                               | 5,113      | 1,728          | 2,206                | 2,912       | 9,612       | 21,571      |
| EMALE EDUCATIONAL STAFF (%)                                                                                                                                                                                                                                                                                                                                                                                                                                                                                                                                                                                                                                                                                                                                                                                                                                                                                                                                                                                                                                                                                                                                                                                                                                                                                                                                                                                                                                                                                                                                                                                                                                                                                                                                                                                                                                                                                                                                                                                                                                                                                                    | 49.1       | 56.3           | 59.8                 | 61.6        | 60.7        | 57.6        |
| PUPIL ENROLMENT                                                                                                                                                                                                                                                                                                                                                                                                                                                                                                                                                                                                                                                                                                                                                                                                                                                                                                                                                                                                                                                                                                                                                                                                                                                                                                                                                                                                                                                                                                                                                                                                                                                                                                                                                                                                                                                                                                                                                                                                                                                                                                                | 119,606    | 36,549         | 45,541               | 48,884      | 250,118     | 500,698     |
| EMALE PUPILS (%)                                                                                                                                                                                                                                                                                                                                                                                                                                                                                                                                                                                                                                                                                                                                                                                                                                                                                                                                                                                                                                                                                                                                                                                                                                                                                                                                                                                                                                                                                                                                                                                                                                                                                                                                                                                                                                                                                                                                                                                                                                                                                                               | 48.9       | 52.9           | 51.4                 | 58.9        | 48.6        | 50.2        |
| OST PER ELEMENTARY PUPIL (US\$) (2014/15)                                                                                                                                                                                                                                                                                                                                                                                                                                                                                                                                                                                                                                                                                                                                                                                                                                                                                                                                                                                                                                                                                                                                                                                                                                                                                                                                                                                                                                                                                                                                                                                                                                                                                                                                                                                                                                                                                                                                                                                                                                                                                      | 806        | 1,100          | 798                  | 1,239       | 771         | 853         |
| OST PER PREPARATORY PUPIL (US\$) (2014/15)                                                                                                                                                                                                                                                                                                                                                                                                                                                                                                                                                                                                                                                                                                                                                                                                                                                                                                                                                                                                                                                                                                                                                                                                                                                                                                                                                                                                                                                                                                                                                                                                                                                                                                                                                                                                                                                                                                                                                                                                                                                                                     | 1,071      | 2,055          | 1,033                | 1,672       | 988         | 1,157       |
| OCATIONAL & TECHNICAL TRAINING CENTRES (VTTCs)                                                                                                                                                                                                                                                                                                                                                                                                                                                                                                                                                                                                                                                                                                                                                                                                                                                                                                                                                                                                                                                                                                                                                                                                                                                                                                                                                                                                                                                                                                                                                                                                                                                                                                                                                                                                                                                                                                                                                                                                                                                                                 | 2          | 2              | 1                    | 2           | 2           | 9           |
| TTC ENROLMENT                                                                                                                                                                                                                                                                                                                                                                                                                                                                                                                                                                                                                                                                                                                                                                                                                                                                                                                                                                                                                                                                                                                                                                                                                                                                                                                                                                                                                                                                                                                                                                                                                                                                                                                                                                                                                                                                                                                                                                                                                                                                                                                  | 2,246      | 1,050          | 827                  | 1,047       | 1,685       | 6,855       |
| DUCATIONAL SCIENCES FACULTIES                                                                                                                                                                                                                                                                                                                                                                                                                                                                                                                                                                                                                                                                                                                                                                                                                                                                                                                                                                                                                                                                                                                                                                                                                                                                                                                                                                                                                                                                                                                                                                                                                                                                                                                                                                                                                                                                                                                                                                                                                                                                                                  | 1          | 0              | 0                    | 1           | 0           | 2           |
| DUCATIONAL SCIENCES FACULTY ENROLMENT                                                                                                                                                                                                                                                                                                                                                                                                                                                                                                                                                                                                                                                                                                                                                                                                                                                                                                                                                                                                                                                                                                                                                                                                                                                                                                                                                                                                                                                                                                                                                                                                                                                                                                                                                                                                                                                                                                                                                                                                                                                                                          | 1,213      | 0              | 0                    | 655         | 0           | 1,868       |
| IEALTH                                                                                                                                                                                                                                                                                                                                                                                                                                                                                                                                                                                                                                                                                                                                                                                                                                                                                                                                                                                                                                                                                                                                                                                                                                                                                                                                                                                                                                                                                                                                                                                                                                                                                                                                                                                                                                                                                                                                                                                                                                                                                                                         |            |                |                      |             |             |             |
| RIMARY HEALTH CARE FACILITIES (PHCF)                                                                                                                                                                                                                                                                                                                                                                                                                                                                                                                                                                                                                                                                                                                                                                                                                                                                                                                                                                                                                                                                                                                                                                                                                                                                                                                                                                                                                                                                                                                                                                                                                                                                                                                                                                                                                                                                                                                                                                                                                                                                                           | 25         | 27             | 26                   | 43          | 22          | 143         |
| IEALTH STAFF                                                                                                                                                                                                                                                                                                                                                                                                                                                                                                                                                                                                                                                                                                                                                                                                                                                                                                                                                                                                                                                                                                                                                                                                                                                                                                                                                                                                                                                                                                                                                                                                                                                                                                                                                                                                                                                                                                                                                                                                                                                                                                                   | 727        | 356            | 404                  | 792         | 1,005       | 3,284       |
| EMALE HEALTH STAFF (%)                                                                                                                                                                                                                                                                                                                                                                                                                                                                                                                                                                                                                                                                                                                                                                                                                                                                                                                                                                                                                                                                                                                                                                                                                                                                                                                                                                                                                                                                                                                                                                                                                                                                                                                                                                                                                                                                                                                                                                                                                                                                                                         | 59.4       | 49.4           | 57.4                 | 62.5        | 60.1        | 59.3        |
| HCFs WITH DENTAL SERVICES (including mobile units)                                                                                                                                                                                                                                                                                                                                                                                                                                                                                                                                                                                                                                                                                                                                                                                                                                                                                                                                                                                                                                                                                                                                                                                                                                                                                                                                                                                                                                                                                                                                                                                                                                                                                                                                                                                                                                                                                                                                                                                                                                                                             | 33         | 19             | 13                   | 24          | 21          | 110         |
| NNUAL ANTENATAL CARE PATIENTS                                                                                                                                                                                                                                                                                                                                                                                                                                                                                                                                                                                                                                                                                                                                                                                                                                                                                                                                                                                                                                                                                                                                                                                                                                                                                                                                                                                                                                                                                                                                                                                                                                                                                                                                                                                                                                                                                                                                                                                                                                                                                                  | 25,981     | 4,814          | 5,096                | 13,430      | 41,924      | 91,245      |
| NNUAL PERINATAL CARE PATIENTS                                                                                                                                                                                                                                                                                                                                                                                                                                                                                                                                                                                                                                                                                                                                                                                                                                                                                                                                                                                                                                                                                                                                                                                                                                                                                                                                                                                                                                                                                                                                                                                                                                                                                                                                                                                                                                                                                                                                                                                                                                                                                                  | 21,432     | 4,355          | 4,044                | 11,350      | 37,263      | 78,444      |
| NNUAL DIABETES/HYPERTENSION PATIENTS                                                                                                                                                                                                                                                                                                                                                                                                                                                                                                                                                                                                                                                                                                                                                                                                                                                                                                                                                                                                                                                                                                                                                                                                                                                                                                                                                                                                                                                                                                                                                                                                                                                                                                                                                                                                                                                                                                                                                                                                                                                                                           | 73,631     | 28,820         | 27,967               | 39,987      | 75,277      | 245,682     |
| OTAL ANNUAL PATIENT VISITS                                                                                                                                                                                                                                                                                                                                                                                                                                                                                                                                                                                                                                                                                                                                                                                                                                                                                                                                                                                                                                                                                                                                                                                                                                                                                                                                                                                                                                                                                                                                                                                                                                                                                                                                                                                                                                                                                                                                                                                                                                                                                                     | 1,598,989  | 1,218,279      | 1,051,195            | 1,312,576   | 4,010,882   | 9,191,921   |
| RELIEF & SOCIAL SERVICES                                                                                                                                                                                                                                                                                                                                                                                                                                                                                                                                                                                                                                                                                                                                                                                                                                                                                                                                                                                                                                                                                                                                                                                                                                                                                                                                                                                                                                                                                                                                                                                                                                                                                                                                                                                                                                                                                                                                                                                                                                                                                                       | 1,590,909  | 1,210,279      | 1,051,195            | 1,312,370   | 4,010,002   | 9,191,921   |
|                                                                                                                                                                                                                                                                                                                                                                                                                                                                                                                                                                                                                                                                                                                                                                                                                                                                                                                                                                                                                                                                                                                                                                                                                                                                                                                                                                                                                                                                                                                                                                                                                                                                                                                                                                                                                                                                                                                                                                                                                                                                                                                                | 50.000     | <i>ca.ca</i> 0 | 20.752               | 25.002      | 00.070      | 204452      |
| OCIAL SAFETY NET (SSN)                                                                                                                                                                                                                                                                                                                                                                                                                                                                                                                                                                                                                                                                                                                                                                                                                                                                                                                                                                                                                                                                                                                                                                                                                                                                                                                                                                                                                                                                                                                                                                                                                                                                                                                                                                                                                                                                                                                                                                                                                                                                                                         | 58,889     | 61,648         | 38,752               | 35,993      | 98,870      | 294,152     |
| SN AS % OF RRs                                                                                                                                                                                                                                                                                                                                                                                                                                                                                                                                                                                                                                                                                                                                                                                                                                                                                                                                                                                                                                                                                                                                                                                                                                                                                                                                                                                                                                                                                                                                                                                                                                                                                                                                                                                                                                                                                                                                                                                                                                                                                                                 | 2.8        | 13.6           | 7.3                  | 4.6         | 7.7         | 5.6         |
| VOMEN'S PROGRAMME CENTRES <sup>(3)</sup>                                                                                                                                                                                                                                                                                                                                                                                                                                                                                                                                                                                                                                                                                                                                                                                                                                                                                                                                                                                                                                                                                                                                                                                                                                                                                                                                                                                                                                                                                                                                                                                                                                                                                                                                                                                                                                                                                                                                                                                                                                                                                       | 14         | 8              | 13                   | 19          | 7           | 61          |
| OMMUNITY REHABILITATION CENTRES                                                                                                                                                                                                                                                                                                                                                                                                                                                                                                                                                                                                                                                                                                                                                                                                                                                                                                                                                                                                                                                                                                                                                                                                                                                                                                                                                                                                                                                                                                                                                                                                                                                                                                                                                                                                                                                                                                                                                                                                                                                                                                | 10         | 1              | 5                    | 15          | 6           | 37          |
| COMMUNITY DEVELOPMENT CENTRES                                                                                                                                                                                                                                                                                                                                                                                                                                                                                                                                                                                                                                                                                                                                                                                                                                                                                                                                                                                                                                                                                                                                                                                                                                                                                                                                                                                                                                                                                                                                                                                                                                                                                                                                                                                                                                                                                                                                                                                                                                                                                                  | 1          | 0              | 3                    | 0           | 0           | 4           |
| COMMUNITY-MANAGED FUND SCHEMES                                                                                                                                                                                                                                                                                                                                                                                                                                                                                                                                                                                                                                                                                                                                                                                                                                                                                                                                                                                                                                                                                                                                                                                                                                                                                                                                                                                                                                                                                                                                                                                                                                                                                                                                                                                                                                                                                                                                                                                                                                                                                                 | 11         | 7              | 5                    | 15          | 0           | 38          |
| ELIEF AND SOCIAL SERVICES STAFF                                                                                                                                                                                                                                                                                                                                                                                                                                                                                                                                                                                                                                                                                                                                                                                                                                                                                                                                                                                                                                                                                                                                                                                                                                                                                                                                                                                                                                                                                                                                                                                                                                                                                                                                                                                                                                                                                                                                                                                                                                                                                                | 123        | 146            | 113                  | 188         | 349         | 919         |
| EMALE RELIEF AND SOCIAL SERVICES STAFF (%)                                                                                                                                                                                                                                                                                                                                                                                                                                                                                                                                                                                                                                                                                                                                                                                                                                                                                                                                                                                                                                                                                                                                                                                                                                                                                                                                                                                                                                                                                                                                                                                                                                                                                                                                                                                                                                                                                                                                                                                                                                                                                     | 71.5       | 65.1           | 61.9                 | 47.9        | 45.3        | 54.5        |
| (ICROFINANCE (& MICROENTERPRISE IN GAZA & WEST BANK)                                                                                                                                                                                                                                                                                                                                                                                                                                                                                                                                                                                                                                                                                                                                                                                                                                                                                                                                                                                                                                                                                                                                                                                                                                                                                                                                                                                                                                                                                                                                                                                                                                                                                                                                                                                                                                                                                                                                                                                                                                                                           |            |                |                      |             |             |             |
| IUMBER OF LOANS 2015                                                                                                                                                                                                                                                                                                                                                                                                                                                                                                                                                                                                                                                                                                                                                                                                                                                                                                                                                                                                                                                                                                                                                                                                                                                                                                                                                                                                                                                                                                                                                                                                                                                                                                                                                                                                                                                                                                                                                                                                                                                                                                           | 13,293     | -              | 9,334                | 11,888      | 3,678       | 38,193      |
| ALUE OF LOANS 2015 (US\$)                                                                                                                                                                                                                                                                                                                                                                                                                                                                                                                                                                                                                                                                                                                                                                                                                                                                                                                                                                                                                                                                                                                                                                                                                                                                                                                                                                                                                                                                                                                                                                                                                                                                                                                                                                                                                                                                                                                                                                                                                                                                                                      | 14,241,735 | -              | 2,599,002            | 15,575,000  | 5,483,060   | 37,898,797  |
| IUMBER OF LOANS AWARDED (cumulative)(4)                                                                                                                                                                                                                                                                                                                                                                                                                                                                                                                                                                                                                                                                                                                                                                                                                                                                                                                                                                                                                                                                                                                                                                                                                                                                                                                                                                                                                                                                                                                                                                                                                                                                                                                                                                                                                                                                                                                                                                                                                                                                                        | 81,336     | -              | 91,369               | 113,178     | 112,271     | 398,154     |
| ALUE OF LOANS AWARDED (US\$) (cumulative)(4)                                                                                                                                                                                                                                                                                                                                                                                                                                                                                                                                                                                                                                                                                                                                                                                                                                                                                                                                                                                                                                                                                                                                                                                                                                                                                                                                                                                                                                                                                                                                                                                                                                                                                                                                                                                                                                                                                                                                                                                                                                                                                   | 97,413,129 | -              | 52,630,433           | 158,787,582 | 131,576,753 | 440,407,897 |
| NFRASTRUCTURE AND CAMP IMPROVEMENT                                                                                                                                                                                                                                                                                                                                                                                                                                                                                                                                                                                                                                                                                                                                                                                                                                                                                                                                                                                                                                                                                                                                                                                                                                                                                                                                                                                                                                                                                                                                                                                                                                                                                                                                                                                                                                                                                                                                                                                                                                                                                             |            |                |                      |             |             |             |
| NFRASTRUCTURE AND CAMP IMPROVEMENT PROGRAMME (ICIP) STAFF                                                                                                                                                                                                                                                                                                                                                                                                                                                                                                                                                                                                                                                                                                                                                                                                                                                                                                                                                                                                                                                                                                                                                                                                                                                                                                                                                                                                                                                                                                                                                                                                                                                                                                                                                                                                                                                                                                                                                                                                                                                                      | 306        | 254            | 131                  | 291         | 757         | 1,739       |
| O. OF FAMILIES WHO BENEFITED FROM IMPROVED SHELTER CONDITIONS                                                                                                                                                                                                                                                                                                                                                                                                                                                                                                                                                                                                                                                                                                                                                                                                                                                                                                                                                                                                                                                                                                                                                                                                                                                                                                                                                                                                                                                                                                                                                                                                                                                                                                                                                                                                                                                                                                                                                                                                                                                                  | 133        | 430            | NA                   | 169         | 308         | 1,040       |
| O. OF CAMP IMPROVEMENT PLAN (CIPS) PREPARED                                                                                                                                                                                                                                                                                                                                                                                                                                                                                                                                                                                                                                                                                                                                                                                                                                                                                                                                                                                                                                                                                                                                                                                                                                                                                                                                                                                                                                                                                                                                                                                                                                                                                                                                                                                                                                                                                                                                                                                                                                                                                    | 3          | 2              | 1                    | 7           | 1           | 1,040       |
| O. OF JOBS CREATED FOR PALESTINE REFUGEES FROM ICIP INTERVENTIONS <sup>(5)</sup>                                                                                                                                                                                                                                                                                                                                                                                                                                                                                                                                                                                                                                                                                                                                                                                                                                                                                                                                                                                                                                                                                                                                                                                                                                                                                                                                                                                                                                                                                                                                                                                                                                                                                                                                                                                                                                                                                                                                                                                                                                               |            | 192.7          | 49.1                 | 437.4       | 1769.2      | 2,765.4     |
|                                                                                                                                                                                                                                                                                                                                                                                                                                                                                                                                                                                                                                                                                                                                                                                                                                                                                                                                                                                                                                                                                                                                                                                                                                                                                                                                                                                                                                                                                                                                                                                                                                                                                                                                                                                                                                                                                                                                                                                                                                                                                                                                |            |                |                      |             |             |             |
| OTAL NUMBER OF UNRWA PREMISES (FACILITIES)                                                                                                                                                                                                                                                                                                                                                                                                                                                                                                                                                                                                                                                                                                                                                                                                                                                                                                                                                                                                                                                                                                                                                                                                                                                                                                                                                                                                                                                                                                                                                                                                                                                                                                                                                                                                                                                                                                                                                                                                                                                                                     | 224        | 227            | 150                  | 310         | 297         | 1,208       |
| TAFF POSTS <sup>(6)</sup>                                                                                                                                                                                                                                                                                                                                                                                                                                                                                                                                                                                                                                                                                                                                                                                                                                                                                                                                                                                                                                                                                                                                                                                                                                                                                                                                                                                                                                                                                                                                                                                                                                                                                                                                                                                                                                                                                                                                                                                                                                                                                                      |            |                |                      |             |             |             |
| REA STAFF                                                                                                                                                                                                                                                                                                                                                                                                                                                                                                                                                                                                                                                                                                                                                                                                                                                                                                                                                                                                                                                                                                                                                                                                                                                                                                                                                                                                                                                                                                                                                                                                                                                                                                                                                                                                                                                                                                                                                                                                                                                                                                                      | 6,561      | 2,9            |                      | 4,679       |             | 30,4        |
| NTERNATIONAL STAFF                                                                                                                                                                                                                                                                                                                                                                                                                                                                                                                                                                                                                                                                                                                                                                                                                                                                                                                                                                                                                                                                                                                                                                                                                                                                                                                                                                                                                                                                                                                                                                                                                                                                                                                                                                                                                                                                                                                                                                                                                                                                                                             | 13         |                | 15 15                | 21          | 28          | 17          |