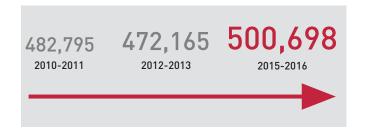

| The state of the s |            |                |                      | The late    | 4           |             |
|--------------------------------------------------------------------------------------------------------------------------------------------------------------------------------------------------------------------------------------------------------------------------------------------------------------------------------------------------------------------------------------------------------------------------------------------------------------------------------------------------------------------------------------------------------------------------------------------------------------------------------------------------------------------------------------------------------------------------------------------------------------------------------------------------------------------------------------------------------------------------------------------------------------------------------------------------------------------------------------------------------------------------------------------------------------------------------------------------------------------------------------------------------------------------------------------------------------------------------------------------------------------------------------------------------------------------------------------------------------------------------------------------------------------------------------------------------------------------------------------------------------------------------------------------------------------------------------------------------------------------------------------------------------------------------------------------------------------------------------------------------------------------------------------------------------------------------------------------------------------------------------------------------------------------------------------------------------------------------------------------------------------------------------------------------------------------------------------------------------------------------|------------|----------------|----------------------|-------------|-------------|-------------|
| as of 1 jan 2016                                                                                                                                                                                                                                                                                                                                                                                                                                                                                                                                                                                                                                                                                                                                                                                                                                                                                                                                                                                                                                                                                                                                                                                                                                                                                                                                                                                                                                                                                                                                                                                                                                                                                                                                                                                                                                                                                                                                                                                                                                                                                                               | JORDAN     | LEBANON        | SYRIA <sup>[1]</sup> | WEST BANK   | GAZA STRIP  | TOTAL/AV    |
| GENERAL                                                                                                                                                                                                                                                                                                                                                                                                                                                                                                                                                                                                                                                                                                                                                                                                                                                                                                                                                                                                                                                                                                                                                                                                                                                                                                                                                                                                                                                                                                                                                                                                                                                                                                                                                                                                                                                                                                                                                                                                                                                                                                                        |            |                |                      |             |             |             |
| REGISTERED REFUGEES (RR)                                                                                                                                                                                                                                                                                                                                                                                                                                                                                                                                                                                                                                                                                                                                                                                                                                                                                                                                                                                                                                                                                                                                                                                                                                                                                                                                                                                                                                                                                                                                                                                                                                                                                                                                                                                                                                                                                                                                                                                                                                                                                                       | 2,144,233  | 458,369        | 560,000              | 792,081     | 1,311,920   | 5,266,603   |
| OTHER REGISTERED PERSONS                                                                                                                                                                                                                                                                                                                                                                                                                                                                                                                                                                                                                                                                                                                                                                                                                                                                                                                                                                                                                                                                                                                                                                                                                                                                                                                                                                                                                                                                                                                                                                                                                                                                                                                                                                                                                                                                                                                                                                                                                                                                                                       | 103,535    | 46,007         | 70,035               | 178,552     | 76.748      | 474,877     |
| TOTAL REGISTERED PERSONS (RP)                                                                                                                                                                                                                                                                                                                                                                                                                                                                                                                                                                                                                                                                                                                                                                                                                                                                                                                                                                                                                                                                                                                                                                                                                                                                                                                                                                                                                                                                                                                                                                                                                                                                                                                                                                                                                                                                                                                                                                                                                                                                                                  | 2,247,768  | 504,376        | 630,035              | 970,633     | 1,388,668   | 5,741,480   |
| NCREASE IN RP OVER PREVIOUS YEAR (%)                                                                                                                                                                                                                                                                                                                                                                                                                                                                                                                                                                                                                                                                                                                                                                                                                                                                                                                                                                                                                                                                                                                                                                                                                                                                                                                                                                                                                                                                                                                                                                                                                                                                                                                                                                                                                                                                                                                                                                                                                                                                                           | 1.6        | 2              | 6                    | 3           | 3           | 3           |
| 6 OF RP EACH FIELD OF OPERATION                                                                                                                                                                                                                                                                                                                                                                                                                                                                                                                                                                                                                                                                                                                                                                                                                                                                                                                                                                                                                                                                                                                                                                                                                                                                                                                                                                                                                                                                                                                                                                                                                                                                                                                                                                                                                                                                                                                                                                                                                                                                                                | 39.1       | 8.8            | 11.0                 | 16.9        | 24.2        | 100         |
| OFFICIAL CAMPS                                                                                                                                                                                                                                                                                                                                                                                                                                                                                                                                                                                                                                                                                                                                                                                                                                                                                                                                                                                                                                                                                                                                                                                                                                                                                                                                                                                                                                                                                                                                                                                                                                                                                                                                                                                                                                                                                                                                                                                                                                                                                                                 | 10         | 12             | 9                    | 19          | 8           | 58          |
| RP REGISTERED TO CAMPS (RPCs) (2)                                                                                                                                                                                                                                                                                                                                                                                                                                                                                                                                                                                                                                                                                                                                                                                                                                                                                                                                                                                                                                                                                                                                                                                                                                                                                                                                                                                                                                                                                                                                                                                                                                                                                                                                                                                                                                                                                                                                                                                                                                                                                              | 390,991    | 255,208        | 182,767              | 235,475     | 568,435     | 1,632,876   |
| PCs AS % OF RPs                                                                                                                                                                                                                                                                                                                                                                                                                                                                                                                                                                                                                                                                                                                                                                                                                                                                                                                                                                                                                                                                                                                                                                                                                                                                                                                                                                                                                                                                                                                                                                                                                                                                                                                                                                                                                                                                                                                                                                                                                                                                                                                | 17.4       | 50.6           | 29.0                 | 24.3        | 40.9        | 28.4        |
|                                                                                                                                                                                                                                                                                                                                                                                                                                                                                                                                                                                                                                                                                                                                                                                                                                                                                                                                                                                                                                                                                                                                                                                                                                                                                                                                                                                                                                                                                                                                                                                                                                                                                                                                                                                                                                                                                                                                                                                                                                                                                                                                | 17.4       | 30.0           | 29.0                 | 24.5        | 40.9        | 20.4        |
| DUCATION - 2015/16 ACADEMIC YEAR                                                                                                                                                                                                                                                                                                                                                                                                                                                                                                                                                                                                                                                                                                                                                                                                                                                                                                                                                                                                                                                                                                                                                                                                                                                                                                                                                                                                                                                                                                                                                                                                                                                                                                                                                                                                                                                                                                                                                                                                                                                                                               |            |                |                      |             |             |             |
| CHOOLS (ELEM, PREP + SECONDARY IN LEBANON)                                                                                                                                                                                                                                                                                                                                                                                                                                                                                                                                                                                                                                                                                                                                                                                                                                                                                                                                                                                                                                                                                                                                                                                                                                                                                                                                                                                                                                                                                                                                                                                                                                                                                                                                                                                                                                                                                                                                                                                                                                                                                     | 172        | 68             | 99                   | 96          | 257         | 692         |
| DUCATIONAL STAFF                                                                                                                                                                                                                                                                                                                                                                                                                                                                                                                                                                                                                                                                                                                                                                                                                                                                                                                                                                                                                                                                                                                                                                                                                                                                                                                                                                                                                                                                                                                                                                                                                                                                                                                                                                                                                                                                                                                                                                                                                                                                                                               | 5,113      | 1,728          | 2,206                | 2,912       | 9,612       | 21,571      |
| EMALE EDUCATIONAL STAFF (%)                                                                                                                                                                                                                                                                                                                                                                                                                                                                                                                                                                                                                                                                                                                                                                                                                                                                                                                                                                                                                                                                                                                                                                                                                                                                                                                                                                                                                                                                                                                                                                                                                                                                                                                                                                                                                                                                                                                                                                                                                                                                                                    | 49.1       | 56.3           | 59.8                 | 61.6        | 60.7        | 57.6        |
| PUPIL ENROLMENT                                                                                                                                                                                                                                                                                                                                                                                                                                                                                                                                                                                                                                                                                                                                                                                                                                                                                                                                                                                                                                                                                                                                                                                                                                                                                                                                                                                                                                                                                                                                                                                                                                                                                                                                                                                                                                                                                                                                                                                                                                                                                                                | 119,606    | 36,549         | 45,541               | 48,884      | 250,118     | 500,698     |
| EMALE PUPILS (%)                                                                                                                                                                                                                                                                                                                                                                                                                                                                                                                                                                                                                                                                                                                                                                                                                                                                                                                                                                                                                                                                                                                                                                                                                                                                                                                                                                                                                                                                                                                                                                                                                                                                                                                                                                                                                                                                                                                                                                                                                                                                                                               | 48.9       | 52.9           | 51.4                 | 58.9        | 48.6        | 50.2        |
| OST PER ELEMENTARY PUPIL (US\$) (2014/15)                                                                                                                                                                                                                                                                                                                                                                                                                                                                                                                                                                                                                                                                                                                                                                                                                                                                                                                                                                                                                                                                                                                                                                                                                                                                                                                                                                                                                                                                                                                                                                                                                                                                                                                                                                                                                                                                                                                                                                                                                                                                                      | 806        | 1,100          | 798                  | 1,239       | 771         | 853         |
| OST PER PREPARATORY PUPIL (US\$) (2014/15)                                                                                                                                                                                                                                                                                                                                                                                                                                                                                                                                                                                                                                                                                                                                                                                                                                                                                                                                                                                                                                                                                                                                                                                                                                                                                                                                                                                                                                                                                                                                                                                                                                                                                                                                                                                                                                                                                                                                                                                                                                                                                     | 1,071      | 2,055          | 1,033                | 1,672       | 988         | 1,157       |
| OCATIONAL & TECHNICAL TRAINING CENTRES (VTTCs)                                                                                                                                                                                                                                                                                                                                                                                                                                                                                                                                                                                                                                                                                                                                                                                                                                                                                                                                                                                                                                                                                                                                                                                                                                                                                                                                                                                                                                                                                                                                                                                                                                                                                                                                                                                                                                                                                                                                                                                                                                                                                 | 2          | 2              | 1                    | 2           | 2           | 9           |
| TTC ENROLMENT                                                                                                                                                                                                                                                                                                                                                                                                                                                                                                                                                                                                                                                                                                                                                                                                                                                                                                                                                                                                                                                                                                                                                                                                                                                                                                                                                                                                                                                                                                                                                                                                                                                                                                                                                                                                                                                                                                                                                                                                                                                                                                                  | 2,246      | 1,050          | 827                  | 1,047       | 1,685       | 6,855       |
| DUCATIONAL SCIENCES FACULTIES                                                                                                                                                                                                                                                                                                                                                                                                                                                                                                                                                                                                                                                                                                                                                                                                                                                                                                                                                                                                                                                                                                                                                                                                                                                                                                                                                                                                                                                                                                                                                                                                                                                                                                                                                                                                                                                                                                                                                                                                                                                                                                  | 1          | 0              | 0                    | 1           | 0           | 2           |
| DUCATIONAL SCIENCES FACULTY ENROLMENT                                                                                                                                                                                                                                                                                                                                                                                                                                                                                                                                                                                                                                                                                                                                                                                                                                                                                                                                                                                                                                                                                                                                                                                                                                                                                                                                                                                                                                                                                                                                                                                                                                                                                                                                                                                                                                                                                                                                                                                                                                                                                          | 1,213      | 0              | 0                    | 655         | 0           | 1,868       |
| IEALTH                                                                                                                                                                                                                                                                                                                                                                                                                                                                                                                                                                                                                                                                                                                                                                                                                                                                                                                                                                                                                                                                                                                                                                                                                                                                                                                                                                                                                                                                                                                                                                                                                                                                                                                                                                                                                                                                                                                                                                                                                                                                                                                         |            |                |                      |             |             |             |
| RIMARY HEALTH CARE FACILITIES (PHCF)                                                                                                                                                                                                                                                                                                                                                                                                                                                                                                                                                                                                                                                                                                                                                                                                                                                                                                                                                                                                                                                                                                                                                                                                                                                                                                                                                                                                                                                                                                                                                                                                                                                                                                                                                                                                                                                                                                                                                                                                                                                                                           | 25         | 27             | 26                   | 43          | 22          | 143         |
| IEALTH STAFF                                                                                                                                                                                                                                                                                                                                                                                                                                                                                                                                                                                                                                                                                                                                                                                                                                                                                                                                                                                                                                                                                                                                                                                                                                                                                                                                                                                                                                                                                                                                                                                                                                                                                                                                                                                                                                                                                                                                                                                                                                                                                                                   | 727        | 356            | 404                  | 792         | 1,005       | 3,284       |
| EMALE HEALTH STAFF (%)                                                                                                                                                                                                                                                                                                                                                                                                                                                                                                                                                                                                                                                                                                                                                                                                                                                                                                                                                                                                                                                                                                                                                                                                                                                                                                                                                                                                                                                                                                                                                                                                                                                                                                                                                                                                                                                                                                                                                                                                                                                                                                         | 59.4       | 49.4           | 57.4                 | 62.5        | 60.1        | 59.3        |
| HCFs WITH DENTAL SERVICES (including mobile units)                                                                                                                                                                                                                                                                                                                                                                                                                                                                                                                                                                                                                                                                                                                                                                                                                                                                                                                                                                                                                                                                                                                                                                                                                                                                                                                                                                                                                                                                                                                                                                                                                                                                                                                                                                                                                                                                                                                                                                                                                                                                             | 33         | 19             | 13                   | 24          | 21          | 110         |
| NNUAL ANTENATAL CARE PATIENTS                                                                                                                                                                                                                                                                                                                                                                                                                                                                                                                                                                                                                                                                                                                                                                                                                                                                                                                                                                                                                                                                                                                                                                                                                                                                                                                                                                                                                                                                                                                                                                                                                                                                                                                                                                                                                                                                                                                                                                                                                                                                                                  | 25,981     | 4,814          | 5,096                | 13,430      | 41,924      | 91,245      |
| NNUAL PERINATAL CARE PATIENTS                                                                                                                                                                                                                                                                                                                                                                                                                                                                                                                                                                                                                                                                                                                                                                                                                                                                                                                                                                                                                                                                                                                                                                                                                                                                                                                                                                                                                                                                                                                                                                                                                                                                                                                                                                                                                                                                                                                                                                                                                                                                                                  | 21,432     | 4,355          | 4,044                | 11,350      | 37,263      | 78,444      |
| NNUAL DIABETES/HYPERTENSION PATIENTS                                                                                                                                                                                                                                                                                                                                                                                                                                                                                                                                                                                                                                                                                                                                                                                                                                                                                                                                                                                                                                                                                                                                                                                                                                                                                                                                                                                                                                                                                                                                                                                                                                                                                                                                                                                                                                                                                                                                                                                                                                                                                           | 73,631     | 28,820         | 27,967               | 39,987      | 75,277      | 245,682     |
| OTAL ANNUAL PATIENT VISITS                                                                                                                                                                                                                                                                                                                                                                                                                                                                                                                                                                                                                                                                                                                                                                                                                                                                                                                                                                                                                                                                                                                                                                                                                                                                                                                                                                                                                                                                                                                                                                                                                                                                                                                                                                                                                                                                                                                                                                                                                                                                                                     | 1,598,989  | 1,218,279      | 1,051,195            | 1,312,576   | 4,010,882   | 9,191,921   |
| RELIEF & SOCIAL SERVICES                                                                                                                                                                                                                                                                                                                                                                                                                                                                                                                                                                                                                                                                                                                                                                                                                                                                                                                                                                                                                                                                                                                                                                                                                                                                                                                                                                                                                                                                                                                                                                                                                                                                                                                                                                                                                                                                                                                                                                                                                                                                                                       | 1,590,909  | 1,210,279      | 1,051,195            | 1,312,370   | 4,010,002   | 9,191,921   |
|                                                                                                                                                                                                                                                                                                                                                                                                                                                                                                                                                                                                                                                                                                                                                                                                                                                                                                                                                                                                                                                                                                                                                                                                                                                                                                                                                                                                                                                                                                                                                                                                                                                                                                                                                                                                                                                                                                                                                                                                                                                                                                                                | 50.000     | <i>ca.ca</i> 0 | 20.752               | 25.002      | 00.070      | 204452      |
| OCIAL SAFETY NET (SSN)                                                                                                                                                                                                                                                                                                                                                                                                                                                                                                                                                                                                                                                                                                                                                                                                                                                                                                                                                                                                                                                                                                                                                                                                                                                                                                                                                                                                                                                                                                                                                                                                                                                                                                                                                                                                                                                                                                                                                                                                                                                                                                         | 58,889     | 61,648         | 38,752               | 35,993      | 98,870      | 294,152     |
| SN AS % OF RRs                                                                                                                                                                                                                                                                                                                                                                                                                                                                                                                                                                                                                                                                                                                                                                                                                                                                                                                                                                                                                                                                                                                                                                                                                                                                                                                                                                                                                                                                                                                                                                                                                                                                                                                                                                                                                                                                                                                                                                                                                                                                                                                 | 2.8        | 13.6           | 7.3                  | 4.6         | 7.7         | 5.6         |
| VOMEN'S PROGRAMME CENTRES <sup>(3)</sup>                                                                                                                                                                                                                                                                                                                                                                                                                                                                                                                                                                                                                                                                                                                                                                                                                                                                                                                                                                                                                                                                                                                                                                                                                                                                                                                                                                                                                                                                                                                                                                                                                                                                                                                                                                                                                                                                                                                                                                                                                                                                                       | 14         | 8              | 13                   | 19          | 7           | 61          |
| OMMUNITY REHABILITATION CENTRES                                                                                                                                                                                                                                                                                                                                                                                                                                                                                                                                                                                                                                                                                                                                                                                                                                                                                                                                                                                                                                                                                                                                                                                                                                                                                                                                                                                                                                                                                                                                                                                                                                                                                                                                                                                                                                                                                                                                                                                                                                                                                                | 10         | 1              | 5                    | 15          | 6           | 37          |
| COMMUNITY DEVELOPMENT CENTRES                                                                                                                                                                                                                                                                                                                                                                                                                                                                                                                                                                                                                                                                                                                                                                                                                                                                                                                                                                                                                                                                                                                                                                                                                                                                                                                                                                                                                                                                                                                                                                                                                                                                                                                                                                                                                                                                                                                                                                                                                                                                                                  | 1          | 0              | 3                    | 0           | 0           | 4           |
| COMMUNITY-MANAGED FUND SCHEMES                                                                                                                                                                                                                                                                                                                                                                                                                                                                                                                                                                                                                                                                                                                                                                                                                                                                                                                                                                                                                                                                                                                                                                                                                                                                                                                                                                                                                                                                                                                                                                                                                                                                                                                                                                                                                                                                                                                                                                                                                                                                                                 | 11         | 7              | 5                    | 15          | 0           | 38          |
| ELIEF AND SOCIAL SERVICES STAFF                                                                                                                                                                                                                                                                                                                                                                                                                                                                                                                                                                                                                                                                                                                                                                                                                                                                                                                                                                                                                                                                                                                                                                                                                                                                                                                                                                                                                                                                                                                                                                                                                                                                                                                                                                                                                                                                                                                                                                                                                                                                                                | 123        | 146            | 113                  | 188         | 349         | 919         |
| EMALE RELIEF AND SOCIAL SERVICES STAFF (%)                                                                                                                                                                                                                                                                                                                                                                                                                                                                                                                                                                                                                                                                                                                                                                                                                                                                                                                                                                                                                                                                                                                                                                                                                                                                                                                                                                                                                                                                                                                                                                                                                                                                                                                                                                                                                                                                                                                                                                                                                                                                                     | 71.5       | 65.1           | 61.9                 | 47.9        | 45.3        | 54.5        |
| (ICROFINANCE (& MICROENTERPRISE IN GAZA & WEST BANK)                                                                                                                                                                                                                                                                                                                                                                                                                                                                                                                                                                                                                                                                                                                                                                                                                                                                                                                                                                                                                                                                                                                                                                                                                                                                                                                                                                                                                                                                                                                                                                                                                                                                                                                                                                                                                                                                                                                                                                                                                                                                           |            |                |                      |             |             |             |
| IUMBER OF LOANS 2015                                                                                                                                                                                                                                                                                                                                                                                                                                                                                                                                                                                                                                                                                                                                                                                                                                                                                                                                                                                                                                                                                                                                                                                                                                                                                                                                                                                                                                                                                                                                                                                                                                                                                                                                                                                                                                                                                                                                                                                                                                                                                                           | 13,293     | -              | 9,334                | 11,888      | 3,678       | 38,193      |
| ALUE OF LOANS 2015 (US\$)                                                                                                                                                                                                                                                                                                                                                                                                                                                                                                                                                                                                                                                                                                                                                                                                                                                                                                                                                                                                                                                                                                                                                                                                                                                                                                                                                                                                                                                                                                                                                                                                                                                                                                                                                                                                                                                                                                                                                                                                                                                                                                      | 14,241,735 | -              | 2,599,002            | 15,575,000  | 5,483,060   | 37,898,797  |
| IUMBER OF LOANS AWARDED (cumulative)(4)                                                                                                                                                                                                                                                                                                                                                                                                                                                                                                                                                                                                                                                                                                                                                                                                                                                                                                                                                                                                                                                                                                                                                                                                                                                                                                                                                                                                                                                                                                                                                                                                                                                                                                                                                                                                                                                                                                                                                                                                                                                                                        | 81,336     | -              | 91,369               | 113,178     | 112,271     | 398,154     |
| ALUE OF LOANS AWARDED (US\$) (cumulative)(4)                                                                                                                                                                                                                                                                                                                                                                                                                                                                                                                                                                                                                                                                                                                                                                                                                                                                                                                                                                                                                                                                                                                                                                                                                                                                                                                                                                                                                                                                                                                                                                                                                                                                                                                                                                                                                                                                                                                                                                                                                                                                                   | 97,413,129 | -              | 52,630,433           | 158,787,582 | 131,576,753 | 440,407,897 |
| NFRASTRUCTURE AND CAMP IMPROVEMENT                                                                                                                                                                                                                                                                                                                                                                                                                                                                                                                                                                                                                                                                                                                                                                                                                                                                                                                                                                                                                                                                                                                                                                                                                                                                                                                                                                                                                                                                                                                                                                                                                                                                                                                                                                                                                                                                                                                                                                                                                                                                                             |            |                |                      |             |             |             |
| NFRASTRUCTURE AND CAMP IMPROVEMENT PROGRAMME (ICIP) STAFF                                                                                                                                                                                                                                                                                                                                                                                                                                                                                                                                                                                                                                                                                                                                                                                                                                                                                                                                                                                                                                                                                                                                                                                                                                                                                                                                                                                                                                                                                                                                                                                                                                                                                                                                                                                                                                                                                                                                                                                                                                                                      | 306        | 254            | 131                  | 291         | 757         | 1,739       |
| O. OF FAMILIES WHO BENEFITED FROM IMPROVED SHELTER CONDITIONS                                                                                                                                                                                                                                                                                                                                                                                                                                                                                                                                                                                                                                                                                                                                                                                                                                                                                                                                                                                                                                                                                                                                                                                                                                                                                                                                                                                                                                                                                                                                                                                                                                                                                                                                                                                                                                                                                                                                                                                                                                                                  | 133        | 430            | NA                   | 169         | 308         | 1,040       |
| O. OF CAMP IMPROVEMENT PLAN (CIPS) PREPARED                                                                                                                                                                                                                                                                                                                                                                                                                                                                                                                                                                                                                                                                                                                                                                                                                                                                                                                                                                                                                                                                                                                                                                                                                                                                                                                                                                                                                                                                                                                                                                                                                                                                                                                                                                                                                                                                                                                                                                                                                                                                                    | 3          | 2              | 1                    | 7           | 1           | 1,040       |
| O. OF JOBS CREATED FOR PALESTINE REFUGEES FROM ICIP INTERVENTIONS <sup>(5)</sup>                                                                                                                                                                                                                                                                                                                                                                                                                                                                                                                                                                                                                                                                                                                                                                                                                                                                                                                                                                                                                                                                                                                                                                                                                                                                                                                                                                                                                                                                                                                                                                                                                                                                                                                                                                                                                                                                                                                                                                                                                                               |            | 192.7          | 49.1                 | 437.4       | 1769.2      | 2,765.4     |
|                                                                                                                                                                                                                                                                                                                                                                                                                                                                                                                                                                                                                                                                                                                                                                                                                                                                                                                                                                                                                                                                                                                                                                                                                                                                                                                                                                                                                                                                                                                                                                                                                                                                                                                                                                                                                                                                                                                                                                                                                                                                                                                                |            |                |                      |             |             |             |
| OTAL NUMBER OF UNRWA PREMISES (FACILITIES)                                                                                                                                                                                                                                                                                                                                                                                                                                                                                                                                                                                                                                                                                                                                                                                                                                                                                                                                                                                                                                                                                                                                                                                                                                                                                                                                                                                                                                                                                                                                                                                                                                                                                                                                                                                                                                                                                                                                                                                                                                                                                     | 224        | 227            | 150                  | 310         | 297         | 1,208       |
| TAFF POSTS <sup>(6)</sup>                                                                                                                                                                                                                                                                                                                                                                                                                                                                                                                                                                                                                                                                                                                                                                                                                                                                                                                                                                                                                                                                                                                                                                                                                                                                                                                                                                                                                                                                                                                                                                                                                                                                                                                                                                                                                                                                                                                                                                                                                                                                                                      |            |                |                      |             |             |             |
| REA STAFF                                                                                                                                                                                                                                                                                                                                                                                                                                                                                                                                                                                                                                                                                                                                                                                                                                                                                                                                                                                                                                                                                                                                                                                                                                                                                                                                                                                                                                                                                                                                                                                                                                                                                                                                                                                                                                                                                                                                                                                                                                                                                                                      | 6,561      | 2,9            |                      | 4,679       |             | 30,4        |
| NTERNATIONAL STAFF                                                                                                                                                                                                                                                                                                                                                                                                                                                                                                                                                                                                                                                                                                                                                                                                                                                                                                                                                                                                                                                                                                                                                                                                                                                                                                                                                                                                                                                                                                                                                                                                                                                                                                                                                                                                                                                                                                                                                                                                                                                                                                             | 13         |                | 15 15                | 21          | 28          | 17          |