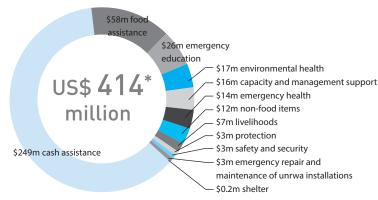

| The state of the s |            |                |                      | The late    | 4           |             |
|--------------------------------------------------------------------------------------------------------------------------------------------------------------------------------------------------------------------------------------------------------------------------------------------------------------------------------------------------------------------------------------------------------------------------------------------------------------------------------------------------------------------------------------------------------------------------------------------------------------------------------------------------------------------------------------------------------------------------------------------------------------------------------------------------------------------------------------------------------------------------------------------------------------------------------------------------------------------------------------------------------------------------------------------------------------------------------------------------------------------------------------------------------------------------------------------------------------------------------------------------------------------------------------------------------------------------------------------------------------------------------------------------------------------------------------------------------------------------------------------------------------------------------------------------------------------------------------------------------------------------------------------------------------------------------------------------------------------------------------------------------------------------------------------------------------------------------------------------------------------------------------------------------------------------------------------------------------------------------------------------------------------------------------------------------------------------------------------------------------------------------|------------|----------------|----------------------|-------------|-------------|-------------|
| as of 1 jan 2016                                                                                                                                                                                                                                                                                                                                                                                                                                                                                                                                                                                                                                                                                                                                                                                                                                                                                                                                                                                                                                                                                                                                                                                                                                                                                                                                                                                                                                                                                                                                                                                                                                                                                                                                                                                                                                                                                                                                                                                                                                                                                                               | JORDAN     | LEBANON        | SYRIA <sup>[1]</sup> | WEST BANK   | GAZA STRIP  | TOTAL/AV    |
| GENERAL                                                                                                                                                                                                                                                                                                                                                                                                                                                                                                                                                                                                                                                                                                                                                                                                                                                                                                                                                                                                                                                                                                                                                                                                                                                                                                                                                                                                                                                                                                                                                                                                                                                                                                                                                                                                                                                                                                                                                                                                                                                                                                                        |            |                |                      |             |             |             |
| REGISTERED REFUGEES (RR)                                                                                                                                                                                                                                                                                                                                                                                                                                                                                                                                                                                                                                                                                                                                                                                                                                                                                                                                                                                                                                                                                                                                                                                                                                                                                                                                                                                                                                                                                                                                                                                                                                                                                                                                                                                                                                                                                                                                                                                                                                                                                                       | 2,144,233  | 458,369        | 560,000              | 792,081     | 1,311,920   | 5,266,603   |
| OTHER REGISTERED PERSONS                                                                                                                                                                                                                                                                                                                                                                                                                                                                                                                                                                                                                                                                                                                                                                                                                                                                                                                                                                                                                                                                                                                                                                                                                                                                                                                                                                                                                                                                                                                                                                                                                                                                                                                                                                                                                                                                                                                                                                                                                                                                                                       | 103,535    | 46,007         | 70,035               | 178,552     | 76.748      | 474,877     |
| TOTAL REGISTERED PERSONS (RP)                                                                                                                                                                                                                                                                                                                                                                                                                                                                                                                                                                                                                                                                                                                                                                                                                                                                                                                                                                                                                                                                                                                                                                                                                                                                                                                                                                                                                                                                                                                                                                                                                                                                                                                                                                                                                                                                                                                                                                                                                                                                                                  | 2,247,768  | 504,376        | 630,035              | 970,633     | 1,388,668   | 5,741,480   |
| NCREASE IN RP OVER PREVIOUS YEAR (%)                                                                                                                                                                                                                                                                                                                                                                                                                                                                                                                                                                                                                                                                                                                                                                                                                                                                                                                                                                                                                                                                                                                                                                                                                                                                                                                                                                                                                                                                                                                                                                                                                                                                                                                                                                                                                                                                                                                                                                                                                                                                                           | 1.6        | 2              | 6                    | 3           | 3           | 3           |
| 6 OF RP EACH FIELD OF OPERATION                                                                                                                                                                                                                                                                                                                                                                                                                                                                                                                                                                                                                                                                                                                                                                                                                                                                                                                                                                                                                                                                                                                                                                                                                                                                                                                                                                                                                                                                                                                                                                                                                                                                                                                                                                                                                                                                                                                                                                                                                                                                                                | 39.1       | 8.8            | 11.0                 | 16.9        | 24.2        | 100         |
| OFFICIAL CAMPS                                                                                                                                                                                                                                                                                                                                                                                                                                                                                                                                                                                                                                                                                                                                                                                                                                                                                                                                                                                                                                                                                                                                                                                                                                                                                                                                                                                                                                                                                                                                                                                                                                                                                                                                                                                                                                                                                                                                                                                                                                                                                                                 | 10         | 12             | 9                    | 19          | 8           | 58          |
| RP REGISTERED TO CAMPS (RPCs) (2)                                                                                                                                                                                                                                                                                                                                                                                                                                                                                                                                                                                                                                                                                                                                                                                                                                                                                                                                                                                                                                                                                                                                                                                                                                                                                                                                                                                                                                                                                                                                                                                                                                                                                                                                                                                                                                                                                                                                                                                                                                                                                              | 390,991    | 255,208        | 182,767              | 235,475     | 568,435     | 1,632,876   |
| PCs AS % OF RPs                                                                                                                                                                                                                                                                                                                                                                                                                                                                                                                                                                                                                                                                                                                                                                                                                                                                                                                                                                                                                                                                                                                                                                                                                                                                                                                                                                                                                                                                                                                                                                                                                                                                                                                                                                                                                                                                                                                                                                                                                                                                                                                | 17.4       | 50.6           | 29.0                 | 24.3        | 40.9        | 28.4        |
|                                                                                                                                                                                                                                                                                                                                                                                                                                                                                                                                                                                                                                                                                                                                                                                                                                                                                                                                                                                                                                                                                                                                                                                                                                                                                                                                                                                                                                                                                                                                                                                                                                                                                                                                                                                                                                                                                                                                                                                                                                                                                                                                | 17.4       | 30.0           | 29.0                 | 24.5        | 40.9        | 20.4        |
| DUCATION - 2015/16 ACADEMIC YEAR                                                                                                                                                                                                                                                                                                                                                                                                                                                                                                                                                                                                                                                                                                                                                                                                                                                                                                                                                                                                                                                                                                                                                                                                                                                                                                                                                                                                                                                                                                                                                                                                                                                                                                                                                                                                                                                                                                                                                                                                                                                                                               |            |                |                      |             |             |             |
| CHOOLS (ELEM, PREP + SECONDARY IN LEBANON)                                                                                                                                                                                                                                                                                                                                                                                                                                                                                                                                                                                                                                                                                                                                                                                                                                                                                                                                                                                                                                                                                                                                                                                                                                                                                                                                                                                                                                                                                                                                                                                                                                                                                                                                                                                                                                                                                                                                                                                                                                                                                     | 172        | 68             | 99                   | 96          | 257         | 692         |
| DUCATIONAL STAFF                                                                                                                                                                                                                                                                                                                                                                                                                                                                                                                                                                                                                                                                                                                                                                                                                                                                                                                                                                                                                                                                                                                                                                                                                                                                                                                                                                                                                                                                                                                                                                                                                                                                                                                                                                                                                                                                                                                                                                                                                                                                                                               | 5,113      | 1,728          | 2,206                | 2,912       | 9,612       | 21,571      |
| EMALE EDUCATIONAL STAFF (%)                                                                                                                                                                                                                                                                                                                                                                                                                                                                                                                                                                                                                                                                                                                                                                                                                                                                                                                                                                                                                                                                                                                                                                                                                                                                                                                                                                                                                                                                                                                                                                                                                                                                                                                                                                                                                                                                                                                                                                                                                                                                                                    | 49.1       | 56.3           | 59.8                 | 61.6        | 60.7        | 57.6        |
| PUPIL ENROLMENT                                                                                                                                                                                                                                                                                                                                                                                                                                                                                                                                                                                                                                                                                                                                                                                                                                                                                                                                                                                                                                                                                                                                                                                                                                                                                                                                                                                                                                                                                                                                                                                                                                                                                                                                                                                                                                                                                                                                                                                                                                                                                                                | 119,606    | 36,549         | 45,541               | 48,884      | 250,118     | 500,698     |
| EMALE PUPILS (%)                                                                                                                                                                                                                                                                                                                                                                                                                                                                                                                                                                                                                                                                                                                                                                                                                                                                                                                                                                                                                                                                                                                                                                                                                                                                                                                                                                                                                                                                                                                                                                                                                                                                                                                                                                                                                                                                                                                                                                                                                                                                                                               | 48.9       | 52.9           | 51.4                 | 58.9        | 48.6        | 50.2        |
| OST PER ELEMENTARY PUPIL (US\$) (2014/15)                                                                                                                                                                                                                                                                                                                                                                                                                                                                                                                                                                                                                                                                                                                                                                                                                                                                                                                                                                                                                                                                                                                                                                                                                                                                                                                                                                                                                                                                                                                                                                                                                                                                                                                                                                                                                                                                                                                                                                                                                                                                                      | 806        | 1,100          | 798                  | 1,239       | 771         | 853         |
| OST PER PREPARATORY PUPIL (US\$) (2014/15)                                                                                                                                                                                                                                                                                                                                                                                                                                                                                                                                                                                                                                                                                                                                                                                                                                                                                                                                                                                                                                                                                                                                                                                                                                                                                                                                                                                                                                                                                                                                                                                                                                                                                                                                                                                                                                                                                                                                                                                                                                                                                     | 1,071      | 2,055          | 1,033                | 1,672       | 988         | 1,157       |
| OCATIONAL & TECHNICAL TRAINING CENTRES (VTTCs)                                                                                                                                                                                                                                                                                                                                                                                                                                                                                                                                                                                                                                                                                                                                                                                                                                                                                                                                                                                                                                                                                                                                                                                                                                                                                                                                                                                                                                                                                                                                                                                                                                                                                                                                                                                                                                                                                                                                                                                                                                                                                 | 2          | 2              | 1                    | 2           | 2           | 9           |
| TTC ENROLMENT                                                                                                                                                                                                                                                                                                                                                                                                                                                                                                                                                                                                                                                                                                                                                                                                                                                                                                                                                                                                                                                                                                                                                                                                                                                                                                                                                                                                                                                                                                                                                                                                                                                                                                                                                                                                                                                                                                                                                                                                                                                                                                                  | 2,246      | 1,050          | 827                  | 1,047       | 1,685       | 6,855       |
| DUCATIONAL SCIENCES FACULTIES                                                                                                                                                                                                                                                                                                                                                                                                                                                                                                                                                                                                                                                                                                                                                                                                                                                                                                                                                                                                                                                                                                                                                                                                                                                                                                                                                                                                                                                                                                                                                                                                                                                                                                                                                                                                                                                                                                                                                                                                                                                                                                  | 1          | 0              | 0                    | 1           | 0           | 2           |
| DUCATIONAL SCIENCES FACULTY ENROLMENT                                                                                                                                                                                                                                                                                                                                                                                                                                                                                                                                                                                                                                                                                                                                                                                                                                                                                                                                                                                                                                                                                                                                                                                                                                                                                                                                                                                                                                                                                                                                                                                                                                                                                                                                                                                                                                                                                                                                                                                                                                                                                          | 1,213      | 0              | 0                    | 655         | 0           | 1,868       |
| IEALTH                                                                                                                                                                                                                                                                                                                                                                                                                                                                                                                                                                                                                                                                                                                                                                                                                                                                                                                                                                                                                                                                                                                                                                                                                                                                                                                                                                                                                                                                                                                                                                                                                                                                                                                                                                                                                                                                                                                                                                                                                                                                                                                         |            |                |                      |             |             |             |
| RIMARY HEALTH CARE FACILITIES (PHCF)                                                                                                                                                                                                                                                                                                                                                                                                                                                                                                                                                                                                                                                                                                                                                                                                                                                                                                                                                                                                                                                                                                                                                                                                                                                                                                                                                                                                                                                                                                                                                                                                                                                                                                                                                                                                                                                                                                                                                                                                                                                                                           | 25         | 27             | 26                   | 43          | 22          | 143         |
| IEALTH STAFF                                                                                                                                                                                                                                                                                                                                                                                                                                                                                                                                                                                                                                                                                                                                                                                                                                                                                                                                                                                                                                                                                                                                                                                                                                                                                                                                                                                                                                                                                                                                                                                                                                                                                                                                                                                                                                                                                                                                                                                                                                                                                                                   | 727        | 356            | 404                  | 792         | 1,005       | 3,284       |
| EMALE HEALTH STAFF (%)                                                                                                                                                                                                                                                                                                                                                                                                                                                                                                                                                                                                                                                                                                                                                                                                                                                                                                                                                                                                                                                                                                                                                                                                                                                                                                                                                                                                                                                                                                                                                                                                                                                                                                                                                                                                                                                                                                                                                                                                                                                                                                         | 59.4       | 49.4           | 57.4                 | 62.5        | 60.1        | 59.3        |
| HCFs WITH DENTAL SERVICES (including mobile units)                                                                                                                                                                                                                                                                                                                                                                                                                                                                                                                                                                                                                                                                                                                                                                                                                                                                                                                                                                                                                                                                                                                                                                                                                                                                                                                                                                                                                                                                                                                                                                                                                                                                                                                                                                                                                                                                                                                                                                                                                                                                             | 33         | 19             | 13                   | 24          | 21          | 110         |
| NNUAL ANTENATAL CARE PATIENTS                                                                                                                                                                                                                                                                                                                                                                                                                                                                                                                                                                                                                                                                                                                                                                                                                                                                                                                                                                                                                                                                                                                                                                                                                                                                                                                                                                                                                                                                                                                                                                                                                                                                                                                                                                                                                                                                                                                                                                                                                                                                                                  | 25,981     | 4,814          | 5,096                | 13,430      | 41,924      | 91,245      |
| NNUAL PERINATAL CARE PATIENTS                                                                                                                                                                                                                                                                                                                                                                                                                                                                                                                                                                                                                                                                                                                                                                                                                                                                                                                                                                                                                                                                                                                                                                                                                                                                                                                                                                                                                                                                                                                                                                                                                                                                                                                                                                                                                                                                                                                                                                                                                                                                                                  | 21,432     | 4,355          | 4,044                | 11,350      | 37,263      | 78,444      |
| NNUAL DIABETES/HYPERTENSION PATIENTS                                                                                                                                                                                                                                                                                                                                                                                                                                                                                                                                                                                                                                                                                                                                                                                                                                                                                                                                                                                                                                                                                                                                                                                                                                                                                                                                                                                                                                                                                                                                                                                                                                                                                                                                                                                                                                                                                                                                                                                                                                                                                           | 73,631     | 28,820         | 27,967               | 39,987      | 75,277      | 245,682     |
| OTAL ANNUAL PATIENT VISITS                                                                                                                                                                                                                                                                                                                                                                                                                                                                                                                                                                                                                                                                                                                                                                                                                                                                                                                                                                                                                                                                                                                                                                                                                                                                                                                                                                                                                                                                                                                                                                                                                                                                                                                                                                                                                                                                                                                                                                                                                                                                                                     | 1,598,989  | 1,218,279      | 1,051,195            | 1,312,576   | 4,010,882   | 9,191,921   |
| RELIEF & SOCIAL SERVICES                                                                                                                                                                                                                                                                                                                                                                                                                                                                                                                                                                                                                                                                                                                                                                                                                                                                                                                                                                                                                                                                                                                                                                                                                                                                                                                                                                                                                                                                                                                                                                                                                                                                                                                                                                                                                                                                                                                                                                                                                                                                                                       | 1,590,909  | 1,210,279      | 1,051,195            | 1,312,370   | 4,010,002   | 9,191,921   |
|                                                                                                                                                                                                                                                                                                                                                                                                                                                                                                                                                                                                                                                                                                                                                                                                                                                                                                                                                                                                                                                                                                                                                                                                                                                                                                                                                                                                                                                                                                                                                                                                                                                                                                                                                                                                                                                                                                                                                                                                                                                                                                                                | 50.000     | <i>ca.ca</i> 0 | 20.752               | 25.002      | 00.070      | 204452      |
| OCIAL SAFETY NET (SSN)                                                                                                                                                                                                                                                                                                                                                                                                                                                                                                                                                                                                                                                                                                                                                                                                                                                                                                                                                                                                                                                                                                                                                                                                                                                                                                                                                                                                                                                                                                                                                                                                                                                                                                                                                                                                                                                                                                                                                                                                                                                                                                         | 58,889     | 61,648         | 38,752               | 35,993      | 98,870      | 294,152     |
| SN AS % OF RRs                                                                                                                                                                                                                                                                                                                                                                                                                                                                                                                                                                                                                                                                                                                                                                                                                                                                                                                                                                                                                                                                                                                                                                                                                                                                                                                                                                                                                                                                                                                                                                                                                                                                                                                                                                                                                                                                                                                                                                                                                                                                                                                 | 2.8        | 13.6           | 7.3                  | 4.6         | 7.7         | 5.6         |
| VOMEN'S PROGRAMME CENTRES <sup>(3)</sup>                                                                                                                                                                                                                                                                                                                                                                                                                                                                                                                                                                                                                                                                                                                                                                                                                                                                                                                                                                                                                                                                                                                                                                                                                                                                                                                                                                                                                                                                                                                                                                                                                                                                                                                                                                                                                                                                                                                                                                                                                                                                                       | 14         | 8              | 13                   | 19          | 7           | 61          |
| OMMUNITY REHABILITATION CENTRES                                                                                                                                                                                                                                                                                                                                                                                                                                                                                                                                                                                                                                                                                                                                                                                                                                                                                                                                                                                                                                                                                                                                                                                                                                                                                                                                                                                                                                                                                                                                                                                                                                                                                                                                                                                                                                                                                                                                                                                                                                                                                                | 10         | 1              | 5                    | 15          | 6           | 37          |
| COMMUNITY DEVELOPMENT CENTRES                                                                                                                                                                                                                                                                                                                                                                                                                                                                                                                                                                                                                                                                                                                                                                                                                                                                                                                                                                                                                                                                                                                                                                                                                                                                                                                                                                                                                                                                                                                                                                                                                                                                                                                                                                                                                                                                                                                                                                                                                                                                                                  | 1          | 0              | 3                    | 0           | 0           | 4           |
| COMMUNITY-MANAGED FUND SCHEMES                                                                                                                                                                                                                                                                                                                                                                                                                                                                                                                                                                                                                                                                                                                                                                                                                                                                                                                                                                                                                                                                                                                                                                                                                                                                                                                                                                                                                                                                                                                                                                                                                                                                                                                                                                                                                                                                                                                                                                                                                                                                                                 | 11         | 7              | 5                    | 15          | 0           | 38          |
| ELIEF AND SOCIAL SERVICES STAFF                                                                                                                                                                                                                                                                                                                                                                                                                                                                                                                                                                                                                                                                                                                                                                                                                                                                                                                                                                                                                                                                                                                                                                                                                                                                                                                                                                                                                                                                                                                                                                                                                                                                                                                                                                                                                                                                                                                                                                                                                                                                                                | 123        | 146            | 113                  | 188         | 349         | 919         |
| EMALE RELIEF AND SOCIAL SERVICES STAFF (%)                                                                                                                                                                                                                                                                                                                                                                                                                                                                                                                                                                                                                                                                                                                                                                                                                                                                                                                                                                                                                                                                                                                                                                                                                                                                                                                                                                                                                                                                                                                                                                                                                                                                                                                                                                                                                                                                                                                                                                                                                                                                                     | 71.5       | 65.1           | 61.9                 | 47.9        | 45.3        | 54.5        |
| (ICROFINANCE (& MICROENTERPRISE IN GAZA & WEST BANK)                                                                                                                                                                                                                                                                                                                                                                                                                                                                                                                                                                                                                                                                                                                                                                                                                                                                                                                                                                                                                                                                                                                                                                                                                                                                                                                                                                                                                                                                                                                                                                                                                                                                                                                                                                                                                                                                                                                                                                                                                                                                           |            |                |                      |             |             |             |
| IUMBER OF LOANS 2015                                                                                                                                                                                                                                                                                                                                                                                                                                                                                                                                                                                                                                                                                                                                                                                                                                                                                                                                                                                                                                                                                                                                                                                                                                                                                                                                                                                                                                                                                                                                                                                                                                                                                                                                                                                                                                                                                                                                                                                                                                                                                                           | 13,293     | -              | 9,334                | 11,888      | 3,678       | 38,193      |
| ALUE OF LOANS 2015 (US\$)                                                                                                                                                                                                                                                                                                                                                                                                                                                                                                                                                                                                                                                                                                                                                                                                                                                                                                                                                                                                                                                                                                                                                                                                                                                                                                                                                                                                                                                                                                                                                                                                                                                                                                                                                                                                                                                                                                                                                                                                                                                                                                      | 14,241,735 | -              | 2,599,002            | 15,575,000  | 5,483,060   | 37,898,797  |
| IUMBER OF LOANS AWARDED (cumulative)(4)                                                                                                                                                                                                                                                                                                                                                                                                                                                                                                                                                                                                                                                                                                                                                                                                                                                                                                                                                                                                                                                                                                                                                                                                                                                                                                                                                                                                                                                                                                                                                                                                                                                                                                                                                                                                                                                                                                                                                                                                                                                                                        | 81,336     | -              | 91,369               | 113,178     | 112,271     | 398,154     |
| ALUE OF LOANS AWARDED (US\$) (cumulative)(4)                                                                                                                                                                                                                                                                                                                                                                                                                                                                                                                                                                                                                                                                                                                                                                                                                                                                                                                                                                                                                                                                                                                                                                                                                                                                                                                                                                                                                                                                                                                                                                                                                                                                                                                                                                                                                                                                                                                                                                                                                                                                                   | 97,413,129 | -              | 52,630,433           | 158,787,582 | 131,576,753 | 440,407,897 |
| NFRASTRUCTURE AND CAMP IMPROVEMENT                                                                                                                                                                                                                                                                                                                                                                                                                                                                                                                                                                                                                                                                                                                                                                                                                                                                                                                                                                                                                                                                                                                                                                                                                                                                                                                                                                                                                                                                                                                                                                                                                                                                                                                                                                                                                                                                                                                                                                                                                                                                                             |            |                |                      |             |             |             |
| NFRASTRUCTURE AND CAMP IMPROVEMENT PROGRAMME (ICIP) STAFF                                                                                                                                                                                                                                                                                                                                                                                                                                                                                                                                                                                                                                                                                                                                                                                                                                                                                                                                                                                                                                                                                                                                                                                                                                                                                                                                                                                                                                                                                                                                                                                                                                                                                                                                                                                                                                                                                                                                                                                                                                                                      | 306        | 254            | 131                  | 291         | 757         | 1,739       |
| O. OF FAMILIES WHO BENEFITED FROM IMPROVED SHELTER CONDITIONS                                                                                                                                                                                                                                                                                                                                                                                                                                                                                                                                                                                                                                                                                                                                                                                                                                                                                                                                                                                                                                                                                                                                                                                                                                                                                                                                                                                                                                                                                                                                                                                                                                                                                                                                                                                                                                                                                                                                                                                                                                                                  | 133        | 430            | NA                   | 169         | 308         | 1,040       |
| O. OF CAMP IMPROVEMENT PLAN (CIPS) PREPARED                                                                                                                                                                                                                                                                                                                                                                                                                                                                                                                                                                                                                                                                                                                                                                                                                                                                                                                                                                                                                                                                                                                                                                                                                                                                                                                                                                                                                                                                                                                                                                                                                                                                                                                                                                                                                                                                                                                                                                                                                                                                                    | 3          | 2              | 1                    | 7           | 1           | 1,040       |
| O. OF JOBS CREATED FOR PALESTINE REFUGEES FROM ICIP INTERVENTIONS <sup>(5)</sup>                                                                                                                                                                                                                                                                                                                                                                                                                                                                                                                                                                                                                                                                                                                                                                                                                                                                                                                                                                                                                                                                                                                                                                                                                                                                                                                                                                                                                                                                                                                                                                                                                                                                                                                                                                                                                                                                                                                                                                                                                                               |            | 192.7          | 49.1                 | 437.4       | 1769.2      | 2,765.4     |
|                                                                                                                                                                                                                                                                                                                                                                                                                                                                                                                                                                                                                                                                                                                                                                                                                                                                                                                                                                                                                                                                                                                                                                                                                                                                                                                                                                                                                                                                                                                                                                                                                                                                                                                                                                                                                                                                                                                                                                                                                                                                                                                                |            |                |                      |             |             |             |
| OTAL NUMBER OF UNRWA PREMISES (FACILITIES)                                                                                                                                                                                                                                                                                                                                                                                                                                                                                                                                                                                                                                                                                                                                                                                                                                                                                                                                                                                                                                                                                                                                                                                                                                                                                                                                                                                                                                                                                                                                                                                                                                                                                                                                                                                                                                                                                                                                                                                                                                                                                     | 224        | 227            | 150                  | 310         | 297         | 1,208       |
| TAFF POSTS <sup>(6)</sup>                                                                                                                                                                                                                                                                                                                                                                                                                                                                                                                                                                                                                                                                                                                                                                                                                                                                                                                                                                                                                                                                                                                                                                                                                                                                                                                                                                                                                                                                                                                                                                                                                                                                                                                                                                                                                                                                                                                                                                                                                                                                                                      |            |                |                      |             |             |             |
| REA STAFF                                                                                                                                                                                                                                                                                                                                                                                                                                                                                                                                                                                                                                                                                                                                                                                                                                                                                                                                                                                                                                                                                                                                                                                                                                                                                                                                                                                                                                                                                                                                                                                                                                                                                                                                                                                                                                                                                                                                                                                                                                                                                                                      | 6,561      | 2,9            |                      | 4,679       |             | 30,4        |
| NTERNATIONAL STAFF                                                                                                                                                                                                                                                                                                                                                                                                                                                                                                                                                                                                                                                                                                                                                                                                                                                                                                                                                                                                                                                                                                                                                                                                                                                                                                                                                                                                                                                                                                                                                                                                                                                                                                                                                                                                                                                                                                                                                                                                                                                                                                             | 13         |                | 15 15                | 21          | 28          | 17          |