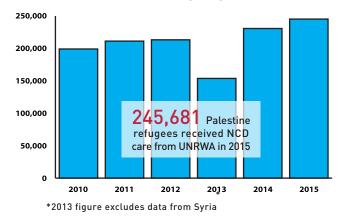

operations under the UNRWA Programme Budget, which supports the delivery of core essential services, faces chronic challenges due to funding shortfalls. UNRWA encourages all Member States to work collectively to exert all possible efforts to fully fund the Agency's Programme Budget. UNRWA emergency programmes and key projects, also facing large shortfalls, are funded through separate funding portals.

Biennial cash and in-kind budget prepared in 2015. The Programme Budget requires a cash income of\* US\$ 711 million to maintain regular operations in 2016 and US\$ 729 million in 2017.

# Refugees and Other Registered Persons Eligible for UNRWA Services 5.7 million 5.4 million 2013 5.1 million 2011

#### Pupil Enrolment at UNRWA Schools



## Non-Communicable Disease (NCD) Cases Under Care



#### UNRWA Gaza Emergency Shelter Programme



<sup>\*</sup>Figures as of 29 September 2016

### occupied Palestinian territory Emergency Appeal 2016



#### Syria Regional Crisis Emergency Appeal 2016



\*Syria US\$ 329m, Lebanon US\$ 63m, Jordan US\$ 17m, Regional US\$ 5m



<sup>\*</sup>Gaza US\$ 356m, West Bank US\$ 47m, HQ US\$ 0.7m \*\*Livelihoods, safety and securtiy, explosive remnants of war risk education