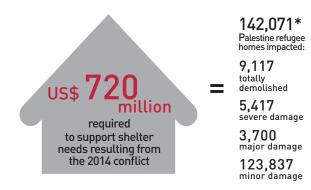

| The state of the s |            |                |                      | The late    | 4           |             |
|--------------------------------------------------------------------------------------------------------------------------------------------------------------------------------------------------------------------------------------------------------------------------------------------------------------------------------------------------------------------------------------------------------------------------------------------------------------------------------------------------------------------------------------------------------------------------------------------------------------------------------------------------------------------------------------------------------------------------------------------------------------------------------------------------------------------------------------------------------------------------------------------------------------------------------------------------------------------------------------------------------------------------------------------------------------------------------------------------------------------------------------------------------------------------------------------------------------------------------------------------------------------------------------------------------------------------------------------------------------------------------------------------------------------------------------------------------------------------------------------------------------------------------------------------------------------------------------------------------------------------------------------------------------------------------------------------------------------------------------------------------------------------------------------------------------------------------------------------------------------------------------------------------------------------------------------------------------------------------------------------------------------------------------------------------------------------------------------------------------------------------|------------|----------------|----------------------|-------------|-------------|-------------|
| as of 1 jan 2016                                                                                                                                                                                                                                                                                                                                                                                                                                                                                                                                                                                                                                                                                                                                                                                                                                                                                                                                                                                                                                                                                                                                                                                                                                                                                                                                                                                                                                                                                                                                                                                                                                                                                                                                                                                                                                                                                                                                                                                                                                                                                                               | JORDAN     | LEBANON        | SYRIA <sup>[1]</sup> | WEST BANK   | GAZA STRIP  | TOTAL/AV    |
| GENERAL                                                                                                                                                                                                                                                                                                                                                                                                                                                                                                                                                                                                                                                                                                                                                                                                                                                                                                                                                                                                                                                                                                                                                                                                                                                                                                                                                                                                                                                                                                                                                                                                                                                                                                                                                                                                                                                                                                                                                                                                                                                                                                                        |            |                |                      |             |             |             |
| REGISTERED REFUGEES (RR)                                                                                                                                                                                                                                                                                                                                                                                                                                                                                                                                                                                                                                                                                                                                                                                                                                                                                                                                                                                                                                                                                                                                                                                                                                                                                                                                                                                                                                                                                                                                                                                                                                                                                                                                                                                                                                                                                                                                                                                                                                                                                                       | 2,144,233  | 458,369        | 560,000              | 792,081     | 1,311,920   | 5,266,603   |
| OTHER REGISTERED PERSONS                                                                                                                                                                                                                                                                                                                                                                                                                                                                                                                                                                                                                                                                                                                                                                                                                                                                                                                                                                                                                                                                                                                                                                                                                                                                                                                                                                                                                                                                                                                                                                                                                                                                                                                                                                                                                                                                                                                                                                                                                                                                                                       | 103,535    | 46,007         | 70,035               | 178,552     | 76.748      | 474,877     |
| TOTAL REGISTERED PERSONS (RP)                                                                                                                                                                                                                                                                                                                                                                                                                                                                                                                                                                                                                                                                                                                                                                                                                                                                                                                                                                                                                                                                                                                                                                                                                                                                                                                                                                                                                                                                                                                                                                                                                                                                                                                                                                                                                                                                                                                                                                                                                                                                                                  | 2,247,768  | 504,376        | 630,035              | 970,633     | 1,388,668   | 5,741,480   |
| NCREASE IN RP OVER PREVIOUS YEAR (%)                                                                                                                                                                                                                                                                                                                                                                                                                                                                                                                                                                                                                                                                                                                                                                                                                                                                                                                                                                                                                                                                                                                                                                                                                                                                                                                                                                                                                                                                                                                                                                                                                                                                                                                                                                                                                                                                                                                                                                                                                                                                                           | 1.6        | 2              | 6                    | 3           | 3           | 3           |
| 6 OF RP EACH FIELD OF OPERATION                                                                                                                                                                                                                                                                                                                                                                                                                                                                                                                                                                                                                                                                                                                                                                                                                                                                                                                                                                                                                                                                                                                                                                                                                                                                                                                                                                                                                                                                                                                                                                                                                                                                                                                                                                                                                                                                                                                                                                                                                                                                                                | 39.1       | 8.8            | 11.0                 | 16.9        | 24.2        | 100         |
| OFFICIAL CAMPS                                                                                                                                                                                                                                                                                                                                                                                                                                                                                                                                                                                                                                                                                                                                                                                                                                                                                                                                                                                                                                                                                                                                                                                                                                                                                                                                                                                                                                                                                                                                                                                                                                                                                                                                                                                                                                                                                                                                                                                                                                                                                                                 | 10         | 12             | 9                    | 19          | 8           | 58          |
| RP REGISTERED TO CAMPS (RPCs) (2)                                                                                                                                                                                                                                                                                                                                                                                                                                                                                                                                                                                                                                                                                                                                                                                                                                                                                                                                                                                                                                                                                                                                                                                                                                                                                                                                                                                                                                                                                                                                                                                                                                                                                                                                                                                                                                                                                                                                                                                                                                                                                              | 390,991    | 255,208        | 182,767              | 235,475     | 568,435     | 1,632,876   |
| PCs AS % OF RPs                                                                                                                                                                                                                                                                                                                                                                                                                                                                                                                                                                                                                                                                                                                                                                                                                                                                                                                                                                                                                                                                                                                                                                                                                                                                                                                                                                                                                                                                                                                                                                                                                                                                                                                                                                                                                                                                                                                                                                                                                                                                                                                | 17.4       | 50.6           | 29.0                 | 24.3        | 40.9        | 28.4        |
|                                                                                                                                                                                                                                                                                                                                                                                                                                                                                                                                                                                                                                                                                                                                                                                                                                                                                                                                                                                                                                                                                                                                                                                                                                                                                                                                                                                                                                                                                                                                                                                                                                                                                                                                                                                                                                                                                                                                                                                                                                                                                                                                | 17.4       | 30.0           | 29.0                 | 24.5        | 40.9        | 20.4        |
| DUCATION - 2015/16 ACADEMIC YEAR                                                                                                                                                                                                                                                                                                                                                                                                                                                                                                                                                                                                                                                                                                                                                                                                                                                                                                                                                                                                                                                                                                                                                                                                                                                                                                                                                                                                                                                                                                                                                                                                                                                                                                                                                                                                                                                                                                                                                                                                                                                                                               |            |                |                      |             |             |             |
| CHOOLS (ELEM, PREP + SECONDARY IN LEBANON)                                                                                                                                                                                                                                                                                                                                                                                                                                                                                                                                                                                                                                                                                                                                                                                                                                                                                                                                                                                                                                                                                                                                                                                                                                                                                                                                                                                                                                                                                                                                                                                                                                                                                                                                                                                                                                                                                                                                                                                                                                                                                     | 172        | 68             | 99                   | 96          | 257         | 692         |
| DUCATIONAL STAFF                                                                                                                                                                                                                                                                                                                                                                                                                                                                                                                                                                                                                                                                                                                                                                                                                                                                                                                                                                                                                                                                                                                                                                                                                                                                                                                                                                                                                                                                                                                                                                                                                                                                                                                                                                                                                                                                                                                                                                                                                                                                                                               | 5,113      | 1,728          | 2,206                | 2,912       | 9,612       | 21,571      |
| EMALE EDUCATIONAL STAFF (%)                                                                                                                                                                                                                                                                                                                                                                                                                                                                                                                                                                                                                                                                                                                                                                                                                                                                                                                                                                                                                                                                                                                                                                                                                                                                                                                                                                                                                                                                                                                                                                                                                                                                                                                                                                                                                                                                                                                                                                                                                                                                                                    | 49.1       | 56.3           | 59.8                 | 61.6        | 60.7        | 57.6        |
| PUPIL ENROLMENT                                                                                                                                                                                                                                                                                                                                                                                                                                                                                                                                                                                                                                                                                                                                                                                                                                                                                                                                                                                                                                                                                                                                                                                                                                                                                                                                                                                                                                                                                                                                                                                                                                                                                                                                                                                                                                                                                                                                                                                                                                                                                                                | 119,606    | 36,549         | 45,541               | 48,884      | 250,118     | 500,698     |
| EMALE PUPILS (%)                                                                                                                                                                                                                                                                                                                                                                                                                                                                                                                                                                                                                                                                                                                                                                                                                                                                                                                                                                                                                                                                                                                                                                                                                                                                                                                                                                                                                                                                                                                                                                                                                                                                                                                                                                                                                                                                                                                                                                                                                                                                                                               | 48.9       | 52.9           | 51.4                 | 58.9        | 48.6        | 50.2        |
| OST PER ELEMENTARY PUPIL (US\$) (2014/15)                                                                                                                                                                                                                                                                                                                                                                                                                                                                                                                                                                                                                                                                                                                                                                                                                                                                                                                                                                                                                                                                                                                                                                                                                                                                                                                                                                                                                                                                                                                                                                                                                                                                                                                                                                                                                                                                                                                                                                                                                                                                                      | 806        | 1,100          | 798                  | 1,239       | 771         | 853         |
| OST PER PREPARATORY PUPIL (US\$) (2014/15)                                                                                                                                                                                                                                                                                                                                                                                                                                                                                                                                                                                                                                                                                                                                                                                                                                                                                                                                                                                                                                                                                                                                                                                                                                                                                                                                                                                                                                                                                                                                                                                                                                                                                                                                                                                                                                                                                                                                                                                                                                                                                     | 1,071      | 2,055          | 1,033                | 1,672       | 988         | 1,157       |
| OCATIONAL & TECHNICAL TRAINING CENTRES (VTTCs)                                                                                                                                                                                                                                                                                                                                                                                                                                                                                                                                                                                                                                                                                                                                                                                                                                                                                                                                                                                                                                                                                                                                                                                                                                                                                                                                                                                                                                                                                                                                                                                                                                                                                                                                                                                                                                                                                                                                                                                                                                                                                 | 2          | 2              | 1                    | 2           | 2           | 9           |
| TTC ENROLMENT                                                                                                                                                                                                                                                                                                                                                                                                                                                                                                                                                                                                                                                                                                                                                                                                                                                                                                                                                                                                                                                                                                                                                                                                                                                                                                                                                                                                                                                                                                                                                                                                                                                                                                                                                                                                                                                                                                                                                                                                                                                                                                                  | 2,246      | 1,050          | 827                  | 1,047       | 1,685       | 6,855       |
| DUCATIONAL SCIENCES FACULTIES                                                                                                                                                                                                                                                                                                                                                                                                                                                                                                                                                                                                                                                                                                                                                                                                                                                                                                                                                                                                                                                                                                                                                                                                                                                                                                                                                                                                                                                                                                                                                                                                                                                                                                                                                                                                                                                                                                                                                                                                                                                                                                  | 1          | 0              | 0                    | 1           | 0           | 2           |
| DUCATIONAL SCIENCES FACULTY ENROLMENT                                                                                                                                                                                                                                                                                                                                                                                                                                                                                                                                                                                                                                                                                                                                                                                                                                                                                                                                                                                                                                                                                                                                                                                                                                                                                                                                                                                                                                                                                                                                                                                                                                                                                                                                                                                                                                                                                                                                                                                                                                                                                          | 1,213      | 0              | 0                    | 655         | 0           | 1,868       |
| IEALTH                                                                                                                                                                                                                                                                                                                                                                                                                                                                                                                                                                                                                                                                                                                                                                                                                                                                                                                                                                                                                                                                                                                                                                                                                                                                                                                                                                                                                                                                                                                                                                                                                                                                                                                                                                                                                                                                                                                                                                                                                                                                                                                         |            |                |                      |             |             |             |
| RIMARY HEALTH CARE FACILITIES (PHCF)                                                                                                                                                                                                                                                                                                                                                                                                                                                                                                                                                                                                                                                                                                                                                                                                                                                                                                                                                                                                                                                                                                                                                                                                                                                                                                                                                                                                                                                                                                                                                                                                                                                                                                                                                                                                                                                                                                                                                                                                                                                                                           | 25         | 27             | 26                   | 43          | 22          | 143         |
| IEALTH STAFF                                                                                                                                                                                                                                                                                                                                                                                                                                                                                                                                                                                                                                                                                                                                                                                                                                                                                                                                                                                                                                                                                                                                                                                                                                                                                                                                                                                                                                                                                                                                                                                                                                                                                                                                                                                                                                                                                                                                                                                                                                                                                                                   | 727        | 356            | 404                  | 792         | 1,005       | 3,284       |
| EMALE HEALTH STAFF (%)                                                                                                                                                                                                                                                                                                                                                                                                                                                                                                                                                                                                                                                                                                                                                                                                                                                                                                                                                                                                                                                                                                                                                                                                                                                                                                                                                                                                                                                                                                                                                                                                                                                                                                                                                                                                                                                                                                                                                                                                                                                                                                         | 59.4       | 49.4           | 57.4                 | 62.5        | 60.1        | 59.3        |
| HCFs WITH DENTAL SERVICES (including mobile units)                                                                                                                                                                                                                                                                                                                                                                                                                                                                                                                                                                                                                                                                                                                                                                                                                                                                                                                                                                                                                                                                                                                                                                                                                                                                                                                                                                                                                                                                                                                                                                                                                                                                                                                                                                                                                                                                                                                                                                                                                                                                             | 33         | 19             | 13                   | 24          | 21          | 110         |
| NNUAL ANTENATAL CARE PATIENTS                                                                                                                                                                                                                                                                                                                                                                                                                                                                                                                                                                                                                                                                                                                                                                                                                                                                                                                                                                                                                                                                                                                                                                                                                                                                                                                                                                                                                                                                                                                                                                                                                                                                                                                                                                                                                                                                                                                                                                                                                                                                                                  | 25,981     | 4,814          | 5,096                | 13,430      | 41,924      | 91,245      |
| NNUAL PERINATAL CARE PATIENTS                                                                                                                                                                                                                                                                                                                                                                                                                                                                                                                                                                                                                                                                                                                                                                                                                                                                                                                                                                                                                                                                                                                                                                                                                                                                                                                                                                                                                                                                                                                                                                                                                                                                                                                                                                                                                                                                                                                                                                                                                                                                                                  | 21,432     | 4,355          | 4,044                | 11,350      | 37,263      | 78,444      |
| NNUAL DIABETES/HYPERTENSION PATIENTS                                                                                                                                                                                                                                                                                                                                                                                                                                                                                                                                                                                                                                                                                                                                                                                                                                                                                                                                                                                                                                                                                                                                                                                                                                                                                                                                                                                                                                                                                                                                                                                                                                                                                                                                                                                                                                                                                                                                                                                                                                                                                           | 73,631     | 28,820         | 27,967               | 39,987      | 75,277      | 245,682     |
| OTAL ANNUAL PATIENT VISITS                                                                                                                                                                                                                                                                                                                                                                                                                                                                                                                                                                                                                                                                                                                                                                                                                                                                                                                                                                                                                                                                                                                                                                                                                                                                                                                                                                                                                                                                                                                                                                                                                                                                                                                                                                                                                                                                                                                                                                                                                                                                                                     | 1,598,989  | 1,218,279      | 1,051,195            | 1,312,576   | 4,010,882   | 9,191,921   |
| RELIEF & SOCIAL SERVICES                                                                                                                                                                                                                                                                                                                                                                                                                                                                                                                                                                                                                                                                                                                                                                                                                                                                                                                                                                                                                                                                                                                                                                                                                                                                                                                                                                                                                                                                                                                                                                                                                                                                                                                                                                                                                                                                                                                                                                                                                                                                                                       | 1,590,909  | 1,210,279      | 1,051,195            | 1,312,370   | 4,010,002   | 9,191,921   |
|                                                                                                                                                                                                                                                                                                                                                                                                                                                                                                                                                                                                                                                                                                                                                                                                                                                                                                                                                                                                                                                                                                                                                                                                                                                                                                                                                                                                                                                                                                                                                                                                                                                                                                                                                                                                                                                                                                                                                                                                                                                                                                                                | 50.000     | <i>ca.ca</i> 0 | 20.752               | 25.002      | 00.070      | 204452      |
| OCIAL SAFETY NET (SSN)                                                                                                                                                                                                                                                                                                                                                                                                                                                                                                                                                                                                                                                                                                                                                                                                                                                                                                                                                                                                                                                                                                                                                                                                                                                                                                                                                                                                                                                                                                                                                                                                                                                                                                                                                                                                                                                                                                                                                                                                                                                                                                         | 58,889     | 61,648         | 38,752               | 35,993      | 98,870      | 294,152     |
| SN AS % OF RRs                                                                                                                                                                                                                                                                                                                                                                                                                                                                                                                                                                                                                                                                                                                                                                                                                                                                                                                                                                                                                                                                                                                                                                                                                                                                                                                                                                                                                                                                                                                                                                                                                                                                                                                                                                                                                                                                                                                                                                                                                                                                                                                 | 2.8        | 13.6           | 7.3                  | 4.6         | 7.7         | 5.6         |
| VOMEN'S PROGRAMME CENTRES <sup>(3)</sup>                                                                                                                                                                                                                                                                                                                                                                                                                                                                                                                                                                                                                                                                                                                                                                                                                                                                                                                                                                                                                                                                                                                                                                                                                                                                                                                                                                                                                                                                                                                                                                                                                                                                                                                                                                                                                                                                                                                                                                                                                                                                                       | 14         | 8              | 13                   | 19          | 7           | 61          |
| OMMUNITY REHABILITATION CENTRES                                                                                                                                                                                                                                                                                                                                                                                                                                                                                                                                                                                                                                                                                                                                                                                                                                                                                                                                                                                                                                                                                                                                                                                                                                                                                                                                                                                                                                                                                                                                                                                                                                                                                                                                                                                                                                                                                                                                                                                                                                                                                                | 10         | 1              | 5                    | 15          | 6           | 37          |
| COMMUNITY DEVELOPMENT CENTRES                                                                                                                                                                                                                                                                                                                                                                                                                                                                                                                                                                                                                                                                                                                                                                                                                                                                                                                                                                                                                                                                                                                                                                                                                                                                                                                                                                                                                                                                                                                                                                                                                                                                                                                                                                                                                                                                                                                                                                                                                                                                                                  | 1          | 0              | 3                    | 0           | 0           | 4           |
| COMMUNITY-MANAGED FUND SCHEMES                                                                                                                                                                                                                                                                                                                                                                                                                                                                                                                                                                                                                                                                                                                                                                                                                                                                                                                                                                                                                                                                                                                                                                                                                                                                                                                                                                                                                                                                                                                                                                                                                                                                                                                                                                                                                                                                                                                                                                                                                                                                                                 | 11         | 7              | 5                    | 15          | 0           | 38          |
| ELIEF AND SOCIAL SERVICES STAFF                                                                                                                                                                                                                                                                                                                                                                                                                                                                                                                                                                                                                                                                                                                                                                                                                                                                                                                                                                                                                                                                                                                                                                                                                                                                                                                                                                                                                                                                                                                                                                                                                                                                                                                                                                                                                                                                                                                                                                                                                                                                                                | 123        | 146            | 113                  | 188         | 349         | 919         |
| EMALE RELIEF AND SOCIAL SERVICES STAFF (%)                                                                                                                                                                                                                                                                                                                                                                                                                                                                                                                                                                                                                                                                                                                                                                                                                                                                                                                                                                                                                                                                                                                                                                                                                                                                                                                                                                                                                                                                                                                                                                                                                                                                                                                                                                                                                                                                                                                                                                                                                                                                                     | 71.5       | 65.1           | 61.9                 | 47.9        | 45.3        | 54.5        |
| (ICROFINANCE (& MICROENTERPRISE IN GAZA & WEST BANK)                                                                                                                                                                                                                                                                                                                                                                                                                                                                                                                                                                                                                                                                                                                                                                                                                                                                                                                                                                                                                                                                                                                                                                                                                                                                                                                                                                                                                                                                                                                                                                                                                                                                                                                                                                                                                                                                                                                                                                                                                                                                           |            |                |                      |             |             |             |
| IUMBER OF LOANS 2015                                                                                                                                                                                                                                                                                                                                                                                                                                                                                                                                                                                                                                                                                                                                                                                                                                                                                                                                                                                                                                                                                                                                                                                                                                                                                                                                                                                                                                                                                                                                                                                                                                                                                                                                                                                                                                                                                                                                                                                                                                                                                                           | 13,293     | -              | 9,334                | 11,888      | 3,678       | 38,193      |
| ALUE OF LOANS 2015 (US\$)                                                                                                                                                                                                                                                                                                                                                                                                                                                                                                                                                                                                                                                                                                                                                                                                                                                                                                                                                                                                                                                                                                                                                                                                                                                                                                                                                                                                                                                                                                                                                                                                                                                                                                                                                                                                                                                                                                                                                                                                                                                                                                      | 14,241,735 | -              | 2,599,002            | 15,575,000  | 5,483,060   | 37,898,797  |
| IUMBER OF LOANS AWARDED (cumulative)(4)                                                                                                                                                                                                                                                                                                                                                                                                                                                                                                                                                                                                                                                                                                                                                                                                                                                                                                                                                                                                                                                                                                                                                                                                                                                                                                                                                                                                                                                                                                                                                                                                                                                                                                                                                                                                                                                                                                                                                                                                                                                                                        | 81,336     | -              | 91,369               | 113,178     | 112,271     | 398,154     |
| ALUE OF LOANS AWARDED (US\$) (cumulative)(4)                                                                                                                                                                                                                                                                                                                                                                                                                                                                                                                                                                                                                                                                                                                                                                                                                                                                                                                                                                                                                                                                                                                                                                                                                                                                                                                                                                                                                                                                                                                                                                                                                                                                                                                                                                                                                                                                                                                                                                                                                                                                                   | 97,413,129 | -              | 52,630,433           | 158,787,582 | 131,576,753 | 440,407,897 |
| NFRASTRUCTURE AND CAMP IMPROVEMENT                                                                                                                                                                                                                                                                                                                                                                                                                                                                                                                                                                                                                                                                                                                                                                                                                                                                                                                                                                                                                                                                                                                                                                                                                                                                                                                                                                                                                                                                                                                                                                                                                                                                                                                                                                                                                                                                                                                                                                                                                                                                                             |            |                |                      |             |             |             |
| NFRASTRUCTURE AND CAMP IMPROVEMENT PROGRAMME (ICIP) STAFF                                                                                                                                                                                                                                                                                                                                                                                                                                                                                                                                                                                                                                                                                                                                                                                                                                                                                                                                                                                                                                                                                                                                                                                                                                                                                                                                                                                                                                                                                                                                                                                                                                                                                                                                                                                                                                                                                                                                                                                                                                                                      | 306        | 254            | 131                  | 291         | 757         | 1,739       |
| O. OF FAMILIES WHO BENEFITED FROM IMPROVED SHELTER CONDITIONS                                                                                                                                                                                                                                                                                                                                                                                                                                                                                                                                                                                                                                                                                                                                                                                                                                                                                                                                                                                                                                                                                                                                                                                                                                                                                                                                                                                                                                                                                                                                                                                                                                                                                                                                                                                                                                                                                                                                                                                                                                                                  | 133        | 430            | NA                   | 169         | 308         | 1,040       |
| O. OF CAMP IMPROVEMENT PLAN (CIPS) PREPARED                                                                                                                                                                                                                                                                                                                                                                                                                                                                                                                                                                                                                                                                                                                                                                                                                                                                                                                                                                                                                                                                                                                                                                                                                                                                                                                                                                                                                                                                                                                                                                                                                                                                                                                                                                                                                                                                                                                                                                                                                                                                                    | 3          | 2              | 1                    | 7           | 1           | 1,040       |
| O. OF JOBS CREATED FOR PALESTINE REFUGEES FROM ICIP INTERVENTIONS <sup>(5)</sup>                                                                                                                                                                                                                                                                                                                                                                                                                                                                                                                                                                                                                                                                                                                                                                                                                                                                                                                                                                                                                                                                                                                                                                                                                                                                                                                                                                                                                                                                                                                                                                                                                                                                                                                                                                                                                                                                                                                                                                                                                                               |            | 192.7          | 49.1                 | 437.4       | 1769.2      | 2,765.4     |
|                                                                                                                                                                                                                                                                                                                                                                                                                                                                                                                                                                                                                                                                                                                                                                                                                                                                                                                                                                                                                                                                                                                                                                                                                                                                                                                                                                                                                                                                                                                                                                                                                                                                                                                                                                                                                                                                                                                                                                                                                                                                                                                                |            |                |                      |             |             |             |
| OTAL NUMBER OF UNRWA PREMISES (FACILITIES)                                                                                                                                                                                                                                                                                                                                                                                                                                                                                                                                                                                                                                                                                                                                                                                                                                                                                                                                                                                                                                                                                                                                                                                                                                                                                                                                                                                                                                                                                                                                                                                                                                                                                                                                                                                                                                                                                                                                                                                                                                                                                     | 224        | 227            | 150                  | 310         | 297         | 1,208       |
| TAFF POSTS <sup>(6)</sup>                                                                                                                                                                                                                                                                                                                                                                                                                                                                                                                                                                                                                                                                                                                                                                                                                                                                                                                                                                                                                                                                                                                                                                                                                                                                                                                                                                                                                                                                                                                                                                                                                                                                                                                                                                                                                                                                                                                                                                                                                                                                                                      |            |                |                      |             |             |             |
| REA STAFF                                                                                                                                                                                                                                                                                                                                                                                                                                                                                                                                                                                                                                                                                                                                                                                                                                                                                                                                                                                                                                                                                                                                                                                                                                                                                                                                                                                                                                                                                                                                                                                                                                                                                                                                                                                                                                                                                                                                                                                                                                                                                                                      | 6,561      | 2,9            |                      | 4,679       |             | 30,4        |
| NTERNATIONAL STAFF                                                                                                                                                                                                                                                                                                                                                                                                                                                                                                                                                                                                                                                                                                                                                                                                                                                                                                                                                                                                                                                                                                                                                                                                                                                                                                                                                                                                                                                                                                                                                                                                                                                                                                                                                                                                                                                                                                                                                                                                                                                                                                             | 13         |                | 15 15                | 21          | 28          | 17          |